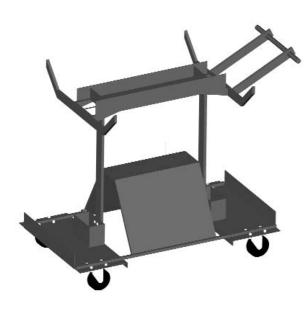

## PORTABLE REAR AXLE ALIGNER CART

21130

Bee Line announces the release of the new 21130 Portable Rear Axle Aligner Cart. This mobile cart safely stores every piece of the 21000 Rear Axle Aligner including the laser recharging unit and two optional FPT 8000 Floor Plates. The compact design allows shops to spare valuable space while keeping their equipment away from any danger of being damaged. When an alignment is required, simply grab the handles and roll it to wherever it is needed. Each piece of equipment can be easily removed and returned before and after the alignment. The 21130 is a time and money saver for any shop that performs Rear Axle Alignments with our 21000 Portable Rear Axle Aligner.

## SPECIFICATIONS

Height: 30 inches Width: 23.5 inches Length: 40.5 inches Weight: 95 pounds