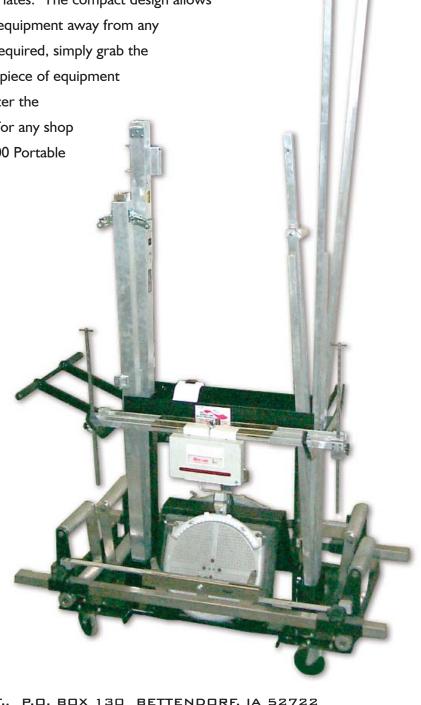

## PORTABLE REAR AXLE ALIGNER CART

21130

Bee Line announces the release of the new 21130 Portable Rear Axle Aligner Cart. This mobile cart safely stores every piece of the 21000 Rear Axle Aligner including the laser recharging unit and two optional FPT 8000 Floor Plates. The compact design allows shops to spare valuable space while keeping their equipment away from any danger of being damaged. When an alignment is required, simply grab the handles and roll it to wherever it is needed. Each piece of equipment can be easily removed and returned before and after the alignment. The 21130 is a time and money saver for any shop that performs Rear Axle Alignments with our 21000 Portable Rear Axle Aligner.