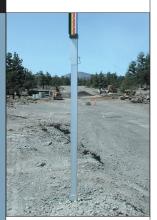

# **ROD EXTENSION**

Image: shows rod extension fully collapsed

## NEW 4-FOOT ROD EXTENSION

WORKS WITH ANY GR SERIES ROD!

Image: shows rod extension fully extended to 4'

#### FEATURES

Slides conveniently inside the rear rod when not in use.

Allows you to extend the rod in one-foot increments up to four additional feet! 10-foot rods become 14-feet, and 15-foot rods become 19-feet.