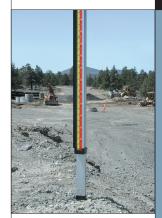

# **ROD EXTENSION**

Image: shows rod extension fully collapsed

## NEW 4-FOOT ROD EXTENSION

WORKS WITH ANY GR SERIES ROD!

Image: shows rod extension fully extended to 4'

#### FEATURES

Slides conveniently inside the rear rod when not in use.

Allows you to extend the rod in one-foot increments up to four additional feet! 10-foot rods become 14-feet, and 15-foot rods become 19-feet.