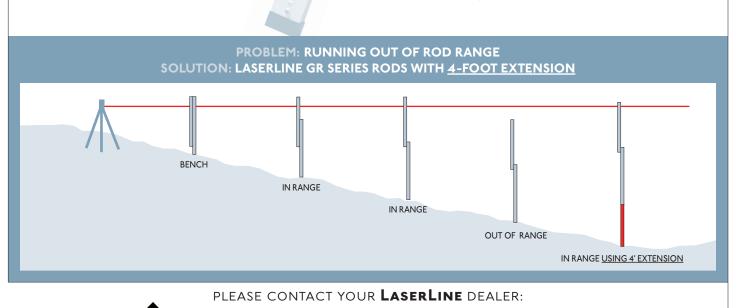

## NEW 4-FOOT ROD EXTENSION

WORKS WITH ANY GR SERIES ROD!

Image: shows rod extension fully extended to 4'

#### FEATURES

Slides conveniently inside the rear rod when not in use.

Allows you to extend the rod in one-foot increments up to four additional feet! 10-foot rods become 14-feet, and 15-foot rods become 19-feet.

Remember! For each foot you raise the rod-reduce or run the tape <u>down</u> one foot. This keeps all your readings the same!