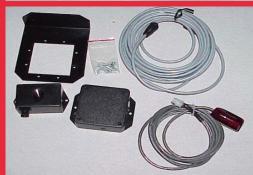

### **PARKAID 16A**

Display/controller on dash. With (1) Sensor (1) 25 ft. Sensor cable, 6 ft. power cable and sensor mounting hardware. External alarm (optional).

#### **PARKAID 16C**

Control module mounts under dash, with a 2 digit .56" high display suitable for mounting on an external mirror, on the dash or column. 6 ft. power cable, (1) Sensor (1) 25 ft. Sensor cable, mounting bracket and sensor mounting hardware. External alarm (optional).