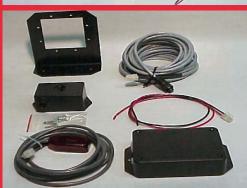

#### **PARKAID 16C**

Control module mounts under dash, with a 2 digit .56" high display suitable for mounting on an external mirror, on the dash or column. 6 ft. power cable, (1) Sensor (1) 25 ft. Sensor cable, mounting bracket and sensor mounting hardware. External alarm (optional).

## **PARKAID 16D**

Control module mounts under dash. with a 2 digit .56" high display suitable for mounting on an external mirror, on the dash or column. 6 ft. power cable, (1) Sensor (1) 25 ft. Sensor cable, mounting bracket and sensor mounting hardware.

Optional Accessories

**Additional Sensors** 

External Alarm 16A & 16C 3 Watt External Speaker for 16C

5 Watt External Speaker for 16C