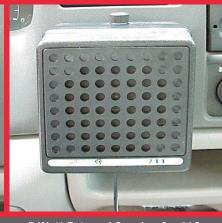

Optional Accessories

**Additional Sensors** 

External Alarm 16A & 16C 3 Watt External Speaker for 16C

5 Watt External Speaker for 16C