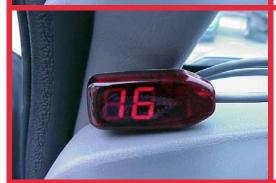

### **PARKAID 16A**

Display/controller on dash. With (1) Sensor (1) 25 ft. Sensor cable, 6 ft. power cable and sensor mounting hardware. External alarm (optional).

## **PARKAID 16B**

Display/controller on dash. With (1) Sensor (1) 25 ft. Sensor cable, 6 ft. power cable and sensor mounting hardware.