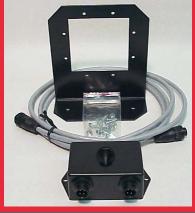

## **PARKAID 16B**

Display/controller on dash. With (1) Sensor (1) 25 ft. Sensor cable, 6 ft. power cable and sensor mounting hardware.

## **PARKAID 16D**

Control module mounts under dash. with a 2 digit .56" high display suitable for mounting on an external mirror, on the dash or column. 6 ft. power cable, (1) Sensor (1) 25 ft. Sensor cable, mounting bracket and sensor mounting hardware.