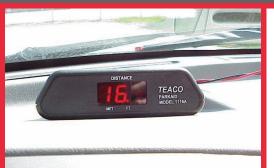

### **PARKAID 16A**

Display/controller on dash. With (1) Sensor (1) 25 ft. Sensor cable, 6 ft. power cable and sensor mounting hardware. External alarm (optional).

## **PARKAID 16B**

Display/controller on dash. With (1) Sensor (1) 25 ft. Sensor cable, 6 ft. power cable and sensor mounting hardware.