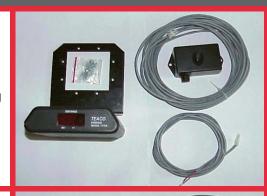

### **PARKAID 16A**

Display/controller on dash. With (1) Sensor (1) 25 ft. Sensor cable, 6 ft. power cable and sensor mounting hardware. External alarm (optional).

## **PARKAID 16B**

Display/controller on dash. With (1) Sensor (1) 25 ft. Sensor cable, 6 ft. power cable and sensor mounting hardware.

Optional Accessories

**Additional Sensors** 

External Alarm 16A & 16C 3 Watt External Speaker for 16C

5 Watt External Speaker for 16C