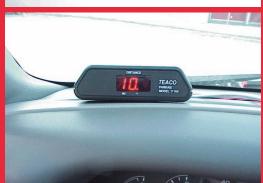

### **PARKAID 16A**

Display/controller on dash. With (1) Sensor (1) 25 ft. Sensor cable, 6 ft. power cable and sensor mounting hardware. External alarm (optional).

## **PARKAID 16B**

Display/controller on dash. With (1) Sensor (1) 25 ft. Sensor cable, 6 ft. power cable and sensor mounting hardware.