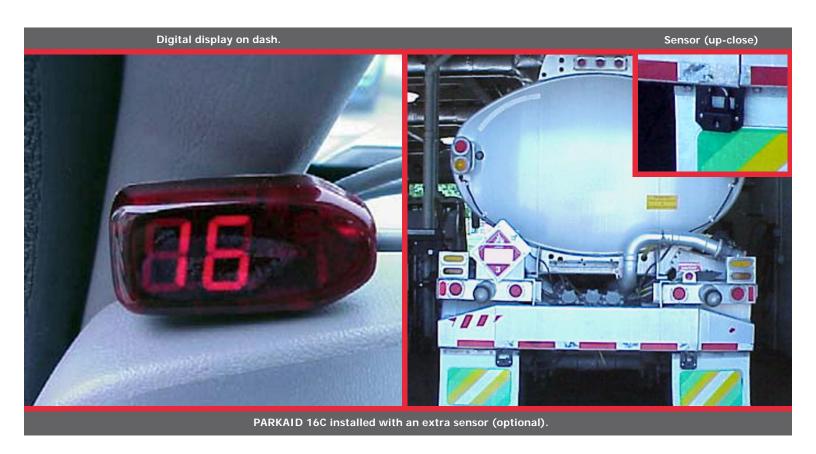

#### **PARKAID 16C**

Control module mounts under dash, with a 2 digit .56" high display suitable for mounting on an external mirror, on the dash or column. 6 ft. power cable, (1) Sensor (1) 25 ft. Sensor cable, mounting bracket and sensor mounting hardware. External alarm (optional).