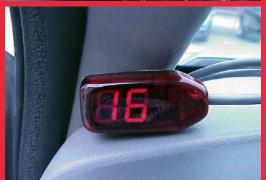

### **PARKAID 16A**

Display/controller on dash. With (1) Sensor (1) 25 ft. Sensor cable, 6 ft. power cable and sensor mounting hardware. External alarm (optional).

## **PARKAID 16B**

Display/controller on dash. With (1) Sensor (1) 25 ft. Sensor cable, 6 ft. power cable and sensor mounting hardware.