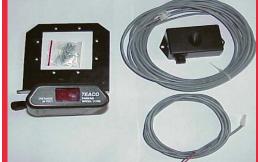

#### **PARKAID 16C**

Control module mounts under dash, with a 2 digit .56" high display suitable for mounting on an external mirror, on the dash or column. 6 ft. power cable, (1) Sensor (1) 25 ft. Sensor cable, mounting bracket and sensor mounting hardware. External alarm (optional).

## **PARKAID 16D**

Control module mounts under dash. with a 2 digit .56" high display suitable for mounting on an external mirror, on the dash or column. 6 ft. power cable, (1) Sensor (1) 25 ft. Sensor cable, mounting bracket and sensor mounting hardware.