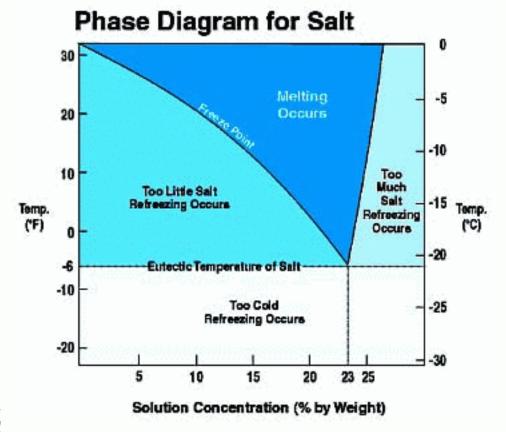

**MSB** has a sodium chloride concentration of 23% +/- 0.3%, making it ideal for its intended use as a pre-wetter and anti-icing solution. The eutectic point of 23.3% sodium chloride brine is approximately -21° C.