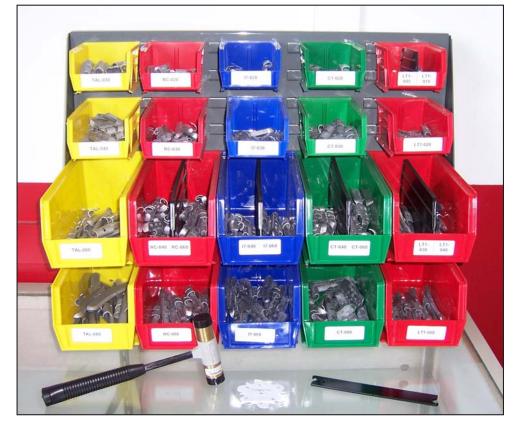

## WHEEL WEIGHT KIT

Let Bee Line be your one stop shopping provider for your wheel balancing needs!

Bee Line now offers our new Wheel Weight Kit, part # WWKIT1. The WWKIT1 assortment is a comprehensive heavy duty truck assortment. It contains the coated "TAL" weight series for Alcoa and Accuride aluminum wheels and the "RC", "CT", "I7", and "LT1" series for tubeless and tube-type steel wheels. The WWKIT1, when used with a unique truck weight application guide, permits the installer to service the heavy duty market.

Included with the assortment is a strong freestanding bench rack that provides convenient storage for 25 different sizes of wheel weights in individual bin compartments.

| Series  | Sizes              | Pieces included                                                       |                                                   |
|---------|--------------------|-----------------------------------------------------------------------|---------------------------------------------------|
| TAL     | 3 oz 8 oz.         | 48 pieces                                                             |                                                   |
| RC      | 2 oz 8 oz.         | 60 pieces                                                             | Also included this assortment:<br>Truck Rim Gauge |
| CT      | 2 oz 8 oz.         | 60 pieces                                                             |                                                   |
| I7      | 2 oz 8 oz.         | 60 pieces                                                             | Wheel Weight Hammer                               |
| LT1     | 1/2 oz 5 oz.       | 72 pieces                                                             | Alloy Wheel Weight Hammer                         |
| 12, 1/2 | 2 oz. (14 gram) ii | 3/4" wide stick on st<br>ncrements. Each segn<br>t in ounces and gram | ment is stamped                                   |
|         |                    | T 333 pieces                                                          |                                                   |