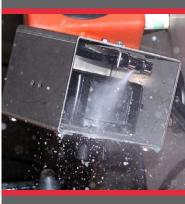

**Everblades**®

A heating element keeps silicon rubber squeegee free from snow and ice, giving drivers clearer vision for safer operation in adverse

**Heated Wiper Blades** 

**AlphaTherm**®

A washer fluid heater aids in removing frost, ice, snow, road film, and bugs from your windshield in any weather condition year round.