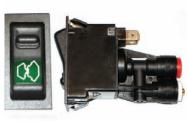

### **Pneumatic Rocker Switch &**

# **Pneumatic Toggle Valves**

Various styles of rocker and toggle valves are available to suit your requirements for almost any application.