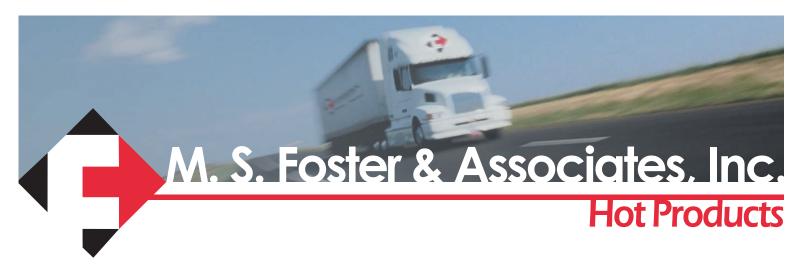

CamWash cleans away dirt, ice, and snow from obstructing your view. With a push of a button, washer fluid sprays your camera lens clean.

CameraWash

CameraWash cleans away dirt, ice, and snow from obstructing your view. Washer fluid and air pressure are mixed to keep your camera lens clean.