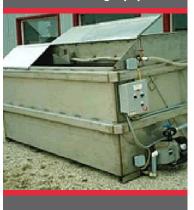

### Salt Brine Making Equipment

weather conditions.

Manual and automatic brine production systems convert standard road salt into brine solution for anti-icing and de-icing applications.