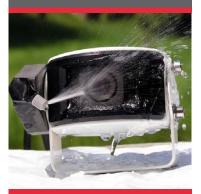

CamWash cleans away dirt, ice, and snow from obstructing your view. With a push of a button, washer fluid sprays your camera lens clean.

CameraWash

CameraWash cleans away dirt, ice, and snow from obstructing your view. Washer fluid and air pressure are mixed to keep your camera lens clean.