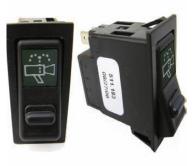

### **Electric Rocker Switches**

Various styles of 12 and 24 volt rocker switches are available with lens symbols for almost any heavy duty truck or off-road vehicle application.