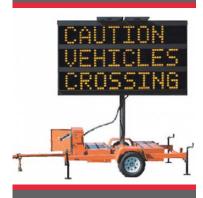

# **Portable Message Signs**

Solar powered, easily programmed message sign trailers and stationary or truck mounted message signs for work zone safety.