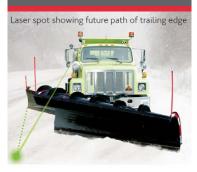

### **LaserLine Guidance Laser for**

Wing Plows & Paint Striping

Truck mounted laser guidance system aids operator safety and reduces downtime associated with costly property damage and equipment repairs.