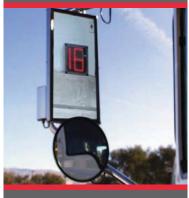

# **Truck Dock View 16**

Truck loading dock distance sensing system reduces dock damage and truck / trailer repairs.