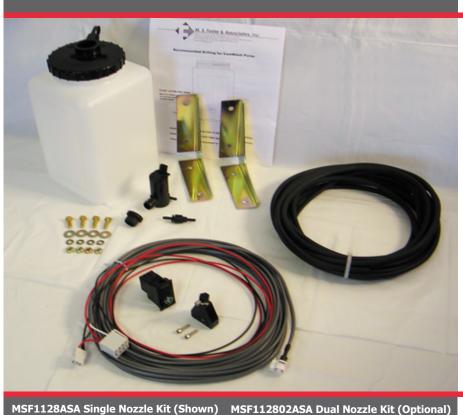

## CamWash Kit

- Easy to install
- Uses washer fluid for year round operation
- Non-abrasive, non-contact cleaning action
- 12 Volt high pressure pump standard, 24 Volt pump option available
- 1 Gallon reservoir with mounting hardware (or use existing vehicle washer reservoir)
- Momentary rocker switch with LED Lamp
- 30 foot electric harness and fluid tubing kit
- Custom kits are available for all applications