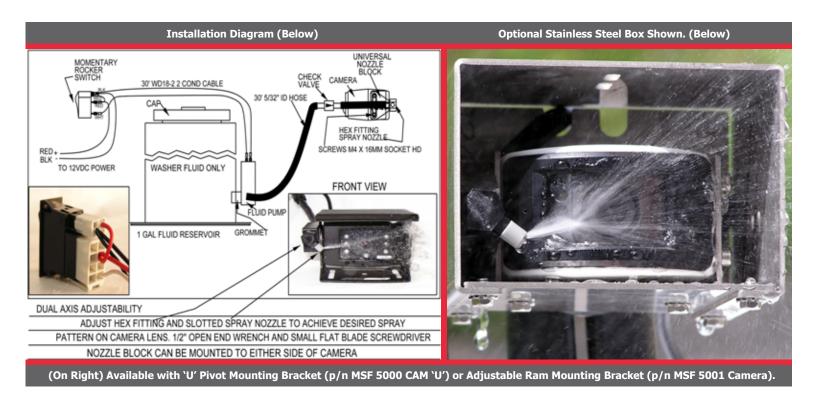

Threaded hex. fitting can be adjusted with a <sup>1</sup>/<sub>2</sub>" open end wrench, and Spray Nozzle can be adjusted with a small flat screwdriver to obtain the preferred spray pattern on most camera lens. Universal Nozzle Block design fits most camera mounting hole spacing. Spray nozzle has dual axis adjustability to provide the optimum spray pattern on most camera lens.