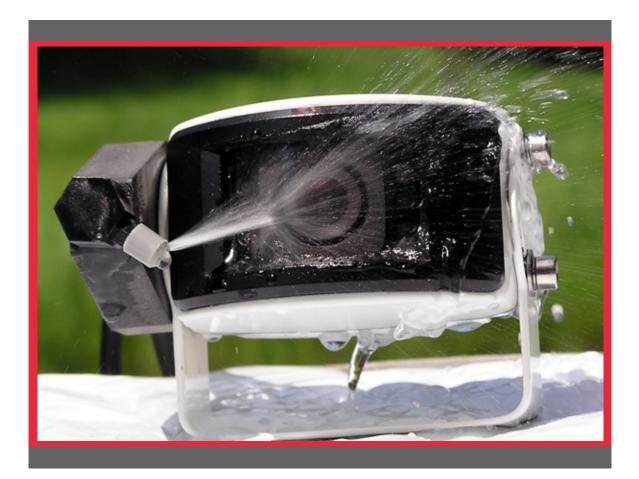

## Clear vision at your fingertips

CamWash cleans away dirt, ice, and snow from obstructing your view. CamWash uses washer fluid for year round operation. With a push of a button, washer fluid sprays your camera clean. It eliminates dirt without scratching the lens. Custom kits are available to fit all your needs. It is an easy install, that will make you wonder how you ever saw without it.

Threaded hex. fitting can be adjusted with a <sup>1</sup>/<sub>2</sub>" open end wrench, and Spray Nozzle can be adjusted with a small flat screwdriver to obtain the preferred spray pattern on most camera lens. Universal Nozzle Block design fits most camera mounting hole spacing. Spray nozzle has dual axis adjustability to provide the optimum spray pattern on most camera lens.