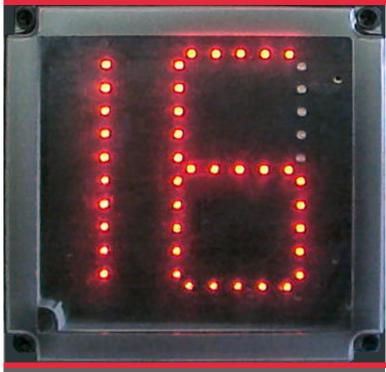

## **Backup Distance Sensing System**

DockView was designed to aid truck drivers in backing up to loading docks to reduce dock damage and truck / trailer damage. DockView 16 utilizes one or two ultrasonic sensors to detect the truck or trailer distance from the loading dock. The sensors detect the distance of the vehicle in mirror image on a large digital display mounted in line of the drivers west coast mirror. Drivers view the display correctly in their mirror when backing to the loading dock from 16 ft to the dock. DockView display is available in Metric or Feet and can be easily changed from mirror image to normal view for other applications.

## **Specifications:**

Controller/Display, Mechanical: 7-1/8"H x 7-1/8"W x 2-3/8" D

Adjustment:

distance offset control Adjusts the distance offset

from sensor to the bumper or

rear of the truck.

Sensors: 2"H x 3" W x 1-1/2" D