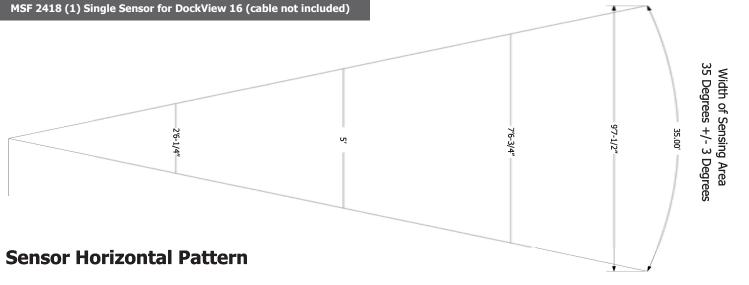

## **Specifications:**

Controller/Display, Mechanical: 7-1/8"H x 7-1/8"W x 2-3/8" D

Adjustment:

distance offset control Adjusts the distance offset

from sensor to the bumper or

rear of the truck.

Sensors: 2"H x 3" W x 1-1/2" D

Detection range: 0 to 16 feet

34 degree horizontal 17 degree vertical

Operating Temperature: -20 to 140 degrees F

Input Power required: 120 Volts AC @ .25 Amps

The control is protected with an automatic reset fuse inside the control box.