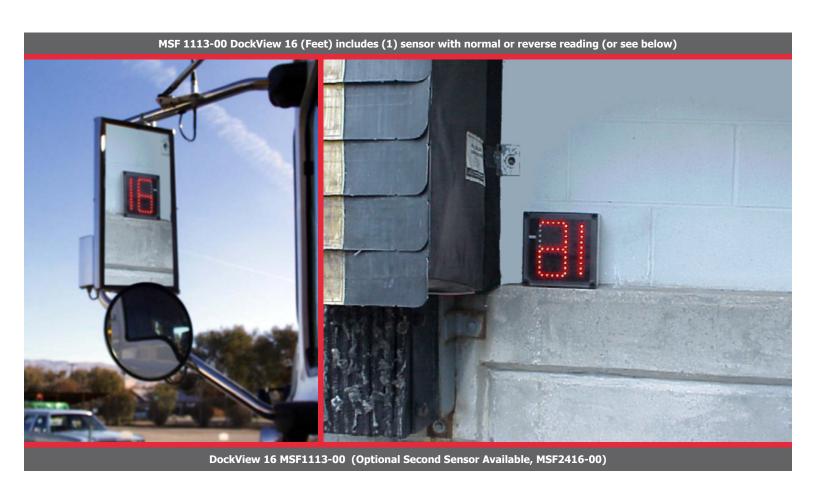

## **Backup Distance Sensing System**

DockView was designed to aid truck drivers in backing up to loading docks to reduce dock damage and truck / trailer damage. DockView 16 utilizes one or two ultrasonic sensors to detect the truck or trailer distance from the loading dock. The sensors detect the distance of the vehicle in mirror image on a large digital display mounted in line of the drivers west coast mirror. Drivers view the display correctly in their mirror when backing to the loading dock from 16 ft to the dock. DockView display is available in Metric or Feet and can be easily changed from mirror image to normal view for other applications.