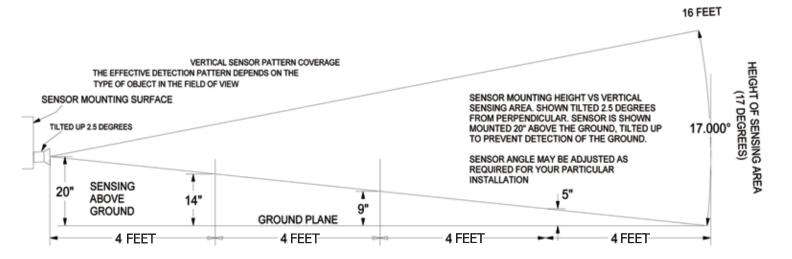

Detection range: 0 to 16 feet

34 degree horizontal 17 degree vertical

Operating Temperature: -20 to 140 degrees F

Input Power required: 120 Volts AC @ .25 Amps

The control is protected with an automatic reset fuse inside the control box.

## **Sensor Vertical Pattern**