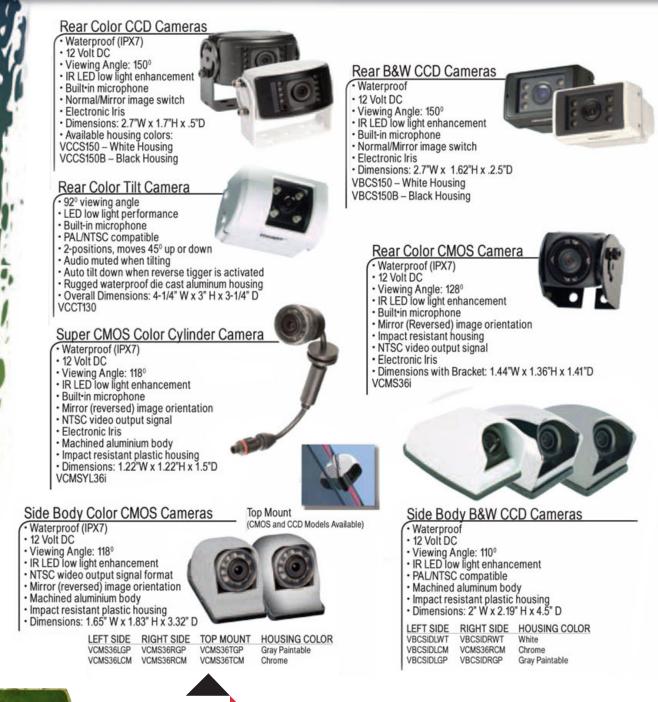

## Cameras Side Vision and Rear Vision Cameras

R 🖾 🕄 🖉 🙈

### VCCS150 & VCCS150B – Rear Color CCD Cameras

| Power System                         | 12VDC             |                |
|--------------------------------------|-------------------|----------------|
| Operating Voltage Range              | 10V - 18VDC       |                |
| Power Consumption                    | 200 mA (LED On)   |                |
| <b>Operating Temperature Range</b>   | -20°C to +65°C    | -4°F to 149°F  |
| Storage Temperature Range            | -30°C to +70°C    | -22°F to 158°F |
| Operating Relative Humidity          | 100% RH           |                |
| Waterproof Rating                    | IPX7              |                |
| Overall Dimensions (without bracket) | 2.7" x 1.7" x 57" |                |
| Product Weight (unpackaged)          | 8.8 oz            |                |

#### VCMS36L/R/T – Side Body Color CMOS Cameras

| Power System                | 12VDC                    |               |
|-----------------------------|--------------------------|---------------|
| Operating Voltage Range     | 9.5V – 14VDC             |               |
| Power Consumption           | 1.8 Watt with LED's ON   |               |
| Storage Temperature Range   | -4°F to 149°F            | -20°C to 65°C |
| Operating Temperature Range | -40°F to 185°F           | -40°C to 85°C |
| Operating Relative Humidity | 100% RH                  |               |
| Waterproof Rating           | IPx7                     |               |
| Overall Dimensions          | 1.65"W x 1.83"H x 3.32"D |               |
| Product Weight (unpackaged) | 2.29 oz                  |               |

#### VBCS150/B - Rear B&W CCD Camera

| Power System<br>Operating Voltage Range<br>Operating Temperature Range<br>Storage Temperature Range<br>Operating Relative Humidity<br>Overall Dimensions (w/o bracket)<br>Video Output Signal Format<br>Video Signal Output Level<br>Audio Output<br>Sensor<br>Iris/Shutter Type<br>Resolution<br>Sensitivity<br>Image Orientation | 12VDC<br>9.5V – 14VDC<br>-40°C to +40°C -85°F to 185°F<br>-40°C to +40°C -80°F to 176°F<br>100% RH<br>2.7"W x 1.62"H x .2.5"D<br>NTSC<br>1Vp-p<br>150mV<br>1/3" CCD<br>Electronic<br>320K<br>0.05 Lux (with IR LED ON)<br>Normal/Mirror Selectable (Mirror Default) |
|------------------------------------------------------------------------------------------------------------------------------------------------------------------------------------------------------------------------------------------------------------------------------------------------------------------------------------|---------------------------------------------------------------------------------------------------------------------------------------------------------------------------------------------------------------------------------------------------------------------|
|                                                                                                                                                                                                                                                                                                                                    |                                                                                                                                                                                                                                                                     |
| View Angles                                                                                                                                                                                                                                                                                                                        | D: 150 degrees                                                                                                                                                                                                                                                      |
| view / ligico                                                                                                                                                                                                                                                                                                                      | H: 120 degrees                                                                                                                                                                                                                                                      |
|                                                                                                                                                                                                                                                                                                                                    | V: 90 degrees                                                                                                                                                                                                                                                       |

#### VCMSYL36i – Super CMOS Color Cylinder Camera

| Power System                       | 12VDC                  |               |
|------------------------------------|------------------------|---------------|
| Operating Voltage Range            | 9.5V – 14VDC           |               |
| Power Consumption                  | 1.8 Watt with LED's ON |               |
| Storage Temperature Range          | -4°F to 149°F          | -20°C to 65°C |
| Operating Temperature Range        | -40°F to 185°F         | -40°C to 85°C |
| <b>Operating Relative Humidity</b> | 100% RH                |               |
| Waterproof Rating                  | IPx7                   |               |
| Overall Dimensions                 | 1.25"dia. x 1.5"D      |               |
| Product Weight (unpackaged)        | 2.29 oz                |               |

#### VCMS36i - Rear Color CMOS Camera

| Power System                                | 12VDC                     |               |
|---------------------------------------------|---------------------------|---------------|
| Operating Voltage Range                     | 9V - 16VDC                |               |
| Power Consumption                           | 1W with LED ON            |               |
| Operating Temperature Range                 | -4°F to 149°F -20°C to 65 |               |
| Storage Temperature Range                   | -22°F to 158°F            | -30°C to 70°C |
| Operating Relative Humidity                 | 100% RH                   |               |
| Waterproof Rating                           | IPX7                      |               |
| <b>Overall Dimensions (without bracket)</b> | 0.91"x 0.91"x 0.87"       |               |
| Product Weight (unpackaged)                 | 4 oz                      |               |

#### VCCT130 – Rear Color Tilt Camera

| Power System<br>Operating Voltage Range<br>Power Consumption<br>Operating Temperature Range<br>Storage Temperature Range<br>Operating Relative Humidity<br>Overall Dimensions<br>Product Weight (unpackaged)<br>Video Output Signal Format<br>Sensor<br>Resolution<br>Sensitivity<br>Image Orientation<br>View Angles | 12VDC<br>Supplied by Monitor<br>200 mA (LED On)<br>- 4°F to 149°F -20°C to 65°C<br>-22°F to 158°F -30°C to 70°C<br>100% RH<br>3.5"W x 2"H x 3.36"D<br>0.7 lbs<br>NTSC<br>1/3" CCD<br>270K pixels<br>0.1 Lux<br>Mirror<br>H: 104 degrees<br>V: 78 degrees |
|-----------------------------------------------------------------------------------------------------------------------------------------------------------------------------------------------------------------------------------------------------------------------------------------------------------------------|----------------------------------------------------------------------------------------------------------------------------------------------------------------------------------------------------------------------------------------------------------|
|-----------------------------------------------------------------------------------------------------------------------------------------------------------------------------------------------------------------------------------------------------------------------------------------------------------------------|----------------------------------------------------------------------------------------------------------------------------------------------------------------------------------------------------------------------------------------------------------|