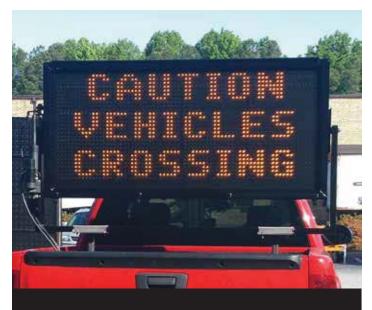

# **CMS-GP232Y ADVANTAGE**

CATALOG NO: AMS30062325

Full Matrix - Truck Mount

# **GENERAL SPECIFICATIONS**

The CMS-GP232Y from American Signal Company represents the latest advances in All-LED sign and highway safety technology. With this sign, you can display full sign sized MUTCD regulatory and warning symbols, large sign sized text characters, and three lines of standard text characters. The light weight of the sign case and its small 34" high x 71" wide sign case size allows you to transfer it easily between different trucks, and even to its optional trailer mount.

This full matrix display, utilizing 30 degree ITE amber LEDs gives you the lowest cost and most effective display message sign available today. The wide viewing angle allows the sign to be legible at all times when other signs fade out and are unusable. The menu driven programming includes Amsig's Quick Edit feature, which alllows for one-screen access to create, display, and save user-defined messages.