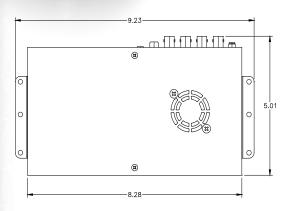

# Mobile Digital Video Recorder DVR4G32X4

| <b>Specifications:</b>      |                                 |              |
|-----------------------------|---------------------------------|--------------|
| General:                    |                                 |              |
| Power System                | 12/24V DC                       |              |
| Operating Voltage Range     | 8~30V DC                        |              |
| Current Draw @ 12V          | 1.1A                            |              |
| Operating Temperature Range | -4°F to 140°F                   | -20°C to60°C |
| Storage Temperature Range   | -40°F to 185°F                  | -40°C to85°C |
| Maximum Relative Humidity   | 90%                             |              |
| Overall Dimensions          | 8.2" W x 4.6" H x 12.6" D       |              |
| Product Weight (unpackaged) | 1.78 lbs.                       |              |
| Regulatory Certification(s) | FCC, FCC, E-Mark, KCC (Class B) |              |