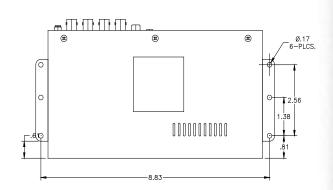

# Mobile Digital Video Recorder DVR4G32X4

| <b>Specifications:</b>      |                                 |              |
|-----------------------------|---------------------------------|--------------|
| General:                    |                                 |              |
| Power System                | 12/24V DC                       |              |
| Operating Voltage Range     | 8~30V DC                        |              |
| Current Draw @ 12V          | 1.1A                            |              |
| Operating Temperature Range | -4°F to 140°F                   | -20°C to60°C |
| Storage Temperature Range   | -40°F to 185°F                  | -40°C to85°C |
| Maximum Relative Humidity   | 90%                             |              |
| Overall Dimensions          | 8.2" W x 4.6" H x 12.6" D       |              |
| Product Weight (unpackaged) | 1.78 lbs.                       |              |
| Regulatory Certification(s) | FCC, FCC, E-Mark, KCC (Class B) |              |