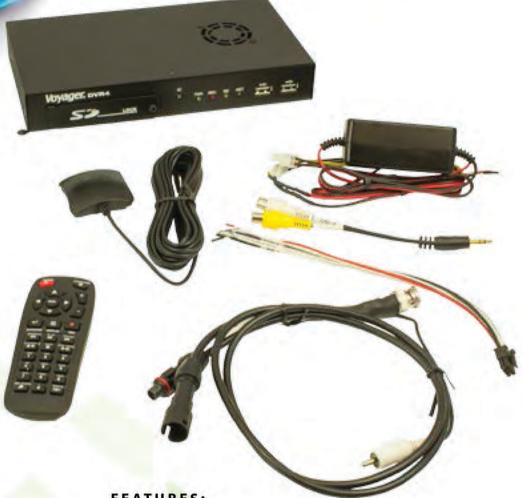

## Voyager

Mobile Digital Video Recorder

# DVR4G32X4

#### FEATURES:

- Three-wire power system
- SD card lock cover and switch
- LED diagnostic indicators
- USB-type 3G and WiFi modem connector
- Event recording for impact and alarm
- Four-channel real time video monitoring
- GPS support for map syncing with Google (GPS antenna included)
- Compatible with Windows XP, VISTA and 7
- 32GB SDHC CLASS 10 SD card included x 4
- Compatible with Voyager AOM713WP, AOM7694 and VOM74TQ monitors only