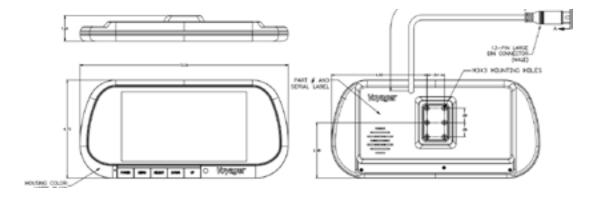

## FEATURES

• 7" TFT LCD display with highly-reflective glass surface that serves as a rearview mirror when back-up camera system is not active

Voijager

- 12VDC power
- PAL/NTSC compatible
- 16:9 aspect ratio
- Three camera inputs
- Manual (push button) or automatic (trigger) source selection
- Built-in speaker

## Replacement Rearview Mirror Monitor

Voyager.

| General Specifica              |                               |        |                              |               |  |
|--------------------------------|-------------------------------|--------|------------------------------|---------------|--|
| Power System                   |                               |        | 12VDC                        |               |  |
| Operating Voltage Range        |                               |        | 10V ~ 32V                    |               |  |
|                                | Idle                          |        |                              | 55mA          |  |
| Current Draw @ 12V             | Nominal                       |        | 407mA                        |               |  |
|                                | Maximum                       |        | 493mA                        |               |  |
| Operating Temperature Range    |                               |        | -22°F to 185°F               | -30°C to 85°C |  |
| Storage Temperature Range      |                               |        | -40°F to 203°F               | -40°C to 95°C |  |
| Maximum Relative Humidity      |                               |        | 85%                          |               |  |
| Overall Dimensions (inches)    |                               |        | 10.04(W) x 4.72(H) x 1.24(D) |               |  |
| Product Weight (unpackaged)    |                               |        | 1.4 lbs( Monitor only)       |               |  |
| <b>Performance Spe</b>         | cifications:                  |        |                              |               |  |
| Video / Display System         |                               |        | NTSC/PAL                     |               |  |
| Video Input Signal (Composite) |                               |        | 1V P-P @ 75Ω                 |               |  |
| Audio Output                   |                               |        | 1W                           |               |  |
| LCD Specifications             | Diagonal Size                 |        | 7"                           |               |  |
|                                | Resolution                    |        | 800 x 480                    |               |  |
|                                | Brightness                    |        | 400 nit                      |               |  |
|                                | Contrast Ratio                |        | 500:1                        |               |  |
|                                | View Angles                   | Тор    | 70°                          |               |  |
|                                |                               | Bottom | 50°                          |               |  |
|                                |                               | Left   | 70°                          |               |  |
|                                |                               | Right  | 70°                          |               |  |
|                                | Display Format (aspect ratio) |        | Analog 16:9                  |               |  |
|                                | Response Time                 | Rise   | 10ms                         |               |  |
|                                |                               | Fall   | 15ms                         |               |  |
|                                | Backlight Type                |        | LED                          |               |  |
|                                | Backlight Life (min)          |        | 50,000 Hours                 |               |  |