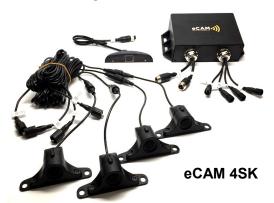

#### Model No. eCAM4SK - Heavy Duty Truck Parking Sensor Kit

The **eCAM** brand is exclusive from Rearview Systems, LLC and provides a unique, sleek yet sophisticated system to outlast the competition. The monitors and cameras are Guaranteed with an Ironclad 2 YEAR Warranty that will maximize your budget dollars and lower your risk with a state-of-the-art **eCAM** system..

The **Model# eCAM4SK** Heavy-Duty Truck Parking Sensor Kit is suitable for many vehicle types. The four flange-mount sensors emit acoustic pulses, with a control unit measuring the return interval of each reflected signal and calculating object distances. An LED Display provides the driver with a visual and audible aid and a read-out of the distance to the obstacle with a block of colored bars correlated to the distance. The system is activated when the reverse gear is selected and deactivated as soon as another gear is selected.