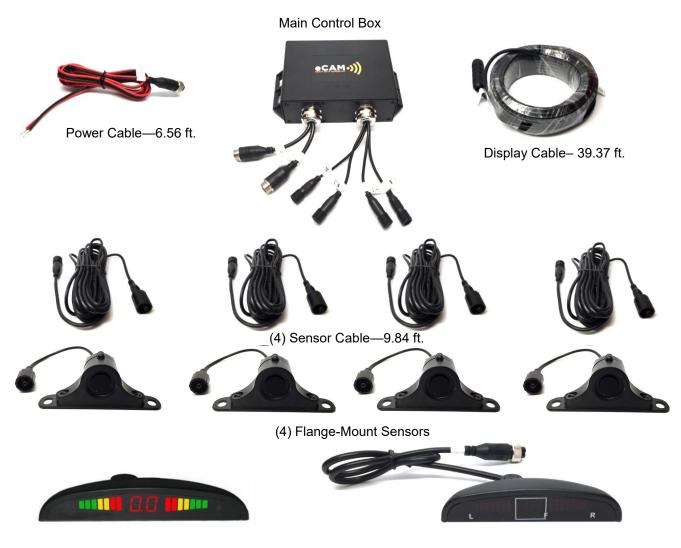

### Specifications & Features

- LED car parking sensor system for truck
- Ultrasonic frequency: 40kHz
- Power cable: 6.56' feet long
- Display Cable: 39.37' feet long standard (additional lengths optional)
- 4 sensor system, and advanced chipset for enhanced coverage and detection
- With digital colored LED display (number and light)
- Help to prevent dangerous and costly collisions, enhance the safety features with simple installation.
- Help to provide increased safety for passengers, pedestrians and family members who happen to be around the moving vehicle.
- Adaptive environment technology
- Anti-freeze and rain proof
- Easy to install
- Voltage operating range: 12-24V DC
- Voltage current: 100-300mA
- Power: 3.6W
- Detecting distance: 0 to 15 ft
- Control module working temperature: -22° to 176° F
- Display working temperature: -22° to 158° F
- Detecting angle: H >60°C, V > 60°C
- LED display size: 3.07" (W) x 0.74" (H) x 1.18" (D)
- Main Control Box size: 5.90" (W) x 3.93" (D) x 1.81" (H)

#### Model No. eCAM4SKFM - Heavy Duty Truck Parking Sensor Kit—Components

LED Display- Active

LED Display—Inactive