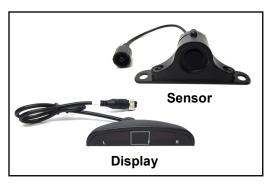

The **Model# eCAM4SK** Heavy-Duty Truck Parking Sensor Kit is suitable for many vehicle types. The four flange-mount sensors emit acoustic pulses, with a control unit measuring the return interval of each reflected signal and calculating object distances. An LED Display provides the driver with a visual and audible aid and a read-out of the distance to the obstacle with a block of colored bars correlated to the distance. The system is activated when the reverse gear is selected and deactivated as soon as another gear is selected.

#### Model No. eCAM4SKFM - Heavy Duty Truck Parking Sensor Kit—Components

LED Display- Active

LED Display—Inactive