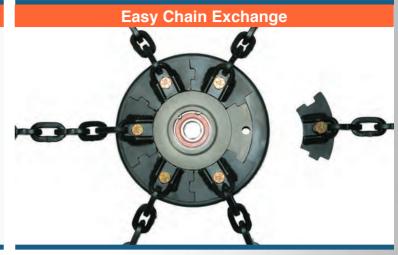

#### Greasable Wheel

Greasable wheel bearings greatly extend wheel bearing life and saves costs

Patented individually replaceable chain strands allows you to change 1 chain at a time, or all 6 at once.

6 Chains per wheel is the standard wheel. They give you traction at speeds as low as 5-6 mph (8-9 Km/h)