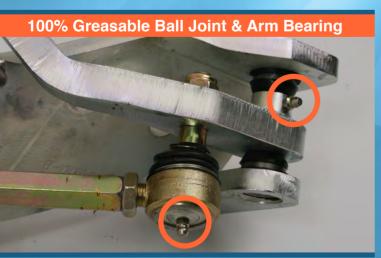

The Insta-Chain pivot points are 100% greaseable for longer life.

Powder coated air cylinders with chrome plated clamp & hex shaft provide insulation against corrosion. The tight sealing rubber boot prevents the ingress of road chemicals into the air cylinder.