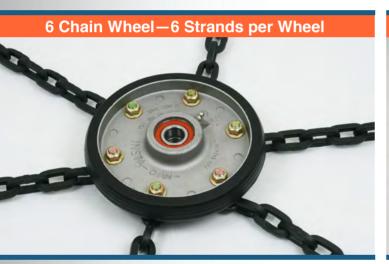

#### Greasable Wheel

Greasable wheel bearings greatly extend wheel bearing life and saves costs

Patented individually replaceable chain strands allows you to change 1 chain at a time, or all 6 at once.

6 Chains per wheel is the standard wheel. They give you traction at speeds as low as 5-6 mph (8-9 Km/h)