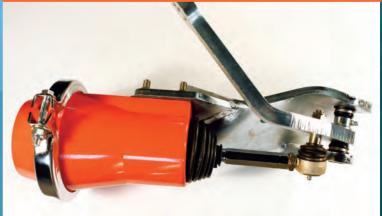

**AUXILIARY AIR SYSTEM** Provided on vehicles without on board air.

The Insta-Chain pivot points are 100% greaseable for longer life.

Powder coated air cylinders with chrome plated clamp & hex shaft provide insulation against corrosion. The tight sealing rubber boot prevents the ingress of road chemicals into the air cylinder.