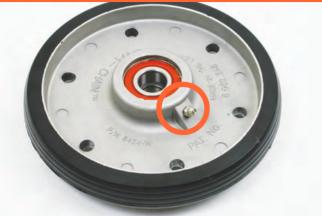

#### Greasable Wheel

Greasable wheel bearings greatly extend wheel bearing life and saves costs

Patented individually replaceable chain strands allows you to change 1 chain at a time, or all 6 at once.

6 Chains per wheel is the standard wheel. They give you traction at speeds as low as 5-6 mph (8-9 Km/h)

The Insta-Chain pivot points are 100% greaseable for longer life.

Powder coated air cylinders with chrome plated clamp & hex shaft provide insulation against corrosion. The tight sealing rubber boot prevents the ingress of road chemicals into the air cylinder.