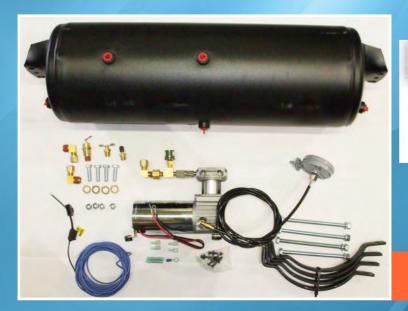

# INSTANT TRACTION AT YOUR COMMAND<sup>™</sup> Just a flip of the switch and avoid the ditch<sup>™</sup>

PROVIDING SUPERIOR TRACTION, SERVICE, AND VALUE FOR OVER 25 YEARS



### JUST FLIP THE SWITCH TO AVOID THE DITCH! PROVIDES TRACTION IN ABOUT 2 SECONDS



Effective in ice and snow depth up to 8" (depending on the density) DOT accepted in all states with chain laws Will fit on 1/2 Ton to Class 8 Trucks For speeds up to 30 mph Works in Forward and Reverse Spark Resistant Chain Available



### **Non-Directional Chain**

BOUARE VS. TWISTED CHAIN Higher wear resistance = longer service life and lower costs: Insta-Chain features Pewag II-Square link" chain providing superior traction and 30% more wear resistance than standard twist link chain





SURFACE GRIP IS HIGHLIGHTED IN RED

Higher wear resistance = longer service life and lower costs: Insta-Chain features "All-Square link" chain providing superior traction and 30% more wear resistance than standard twist link chain.

**AUXILIARY AIR SYSTEM** Provided on vehicles without on board air.

# **INSTA-CHAINS UNIQUE KEY FEATURES**

#### Greasable Wheel



Greasable wheel bearings greatly extend wheel bearing life and saves costs



Patented individually replaceable chain strands allows you to change 1 chain at a time, or all