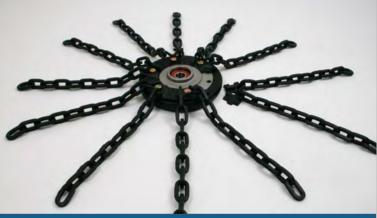

#### Greasable Wheel

Greasable wheel bearings greatly extend wheel bearing life and saves costs

Patented individually replaceable chain strands allows you to change 1 chain at a time, or all 6 at once.

6 Chains per wheel is the standard wheel. They give you traction at speeds as low as 5-6 mph (8-9 Km/h)

#### 12 Chain Wheel – 12 Strands per Wheel

Upgrade to 12 Chains per wheel and receive traction at speeds as low as 3-4 mph (5-6.5 Km/h). They give smoother ride, and are great for starting and stopping on hills and tight turns.