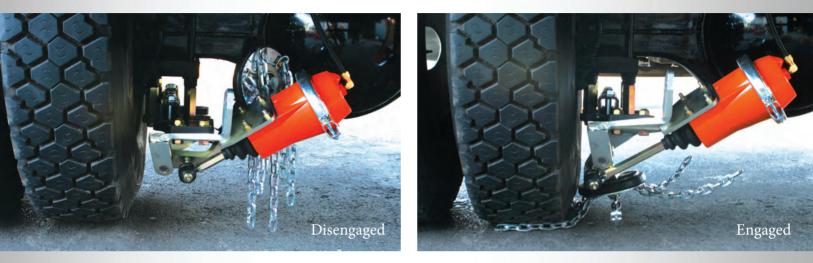

### JUST FLIP THE SWITCH TO AVOID THE DITCH! PROVIDES TRACTION IN ABOUT 2 SECONDS

Effective in ice and snow depth up to 8" (depending on the density) DOT accepted in all states with chain laws Will fit on 1/2 Ton to Class 8 Trucks For speeds up to 30 mph Works in Forward and Reverse Spark Resistant Chain Available

The Insta-Chain pivot points are 100% greaseable for longer life.

Powder coated air cylinders with chrome plated clamp & hex shaft provide insulation against corrosion. The tight sealing rubber boot prevents the ingress of road chemicals into the air cylinder.