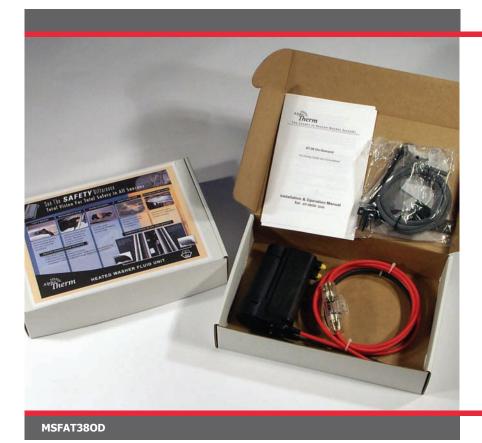

## AlphaTherm<sup>®</sup>Kit

- AT38OD unit w/attached cables
- Installation bracket
- Red power cable with inline fuse (60 amps) (attached to unit)
- Black ground cable (attached to unit)
- 8 cable ties
- 6 self tapping screws
- Installation manual
- 2 hose splicers
- 48 inches of rubber tube to connect the unit to the washer system