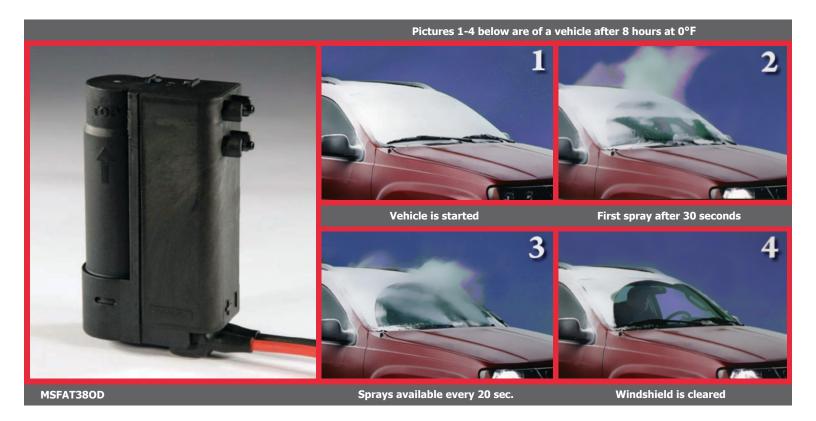

The 'on demand' washer fluid heater vastly improves the factory windshield washer system in any vehicle by heating and maintaining a predetermined amount of heated washer fluid. Heated fluid is available at any time the engine is running for superior cleaning in all weather conditions. The unit is automatically activated when the vehicle is started and washer fluid reaches maximum temperature in approximately 30 seconds. Depending on ambient conditions the unit is capable of clearing .5 mm of frost in less than 2 minutes.