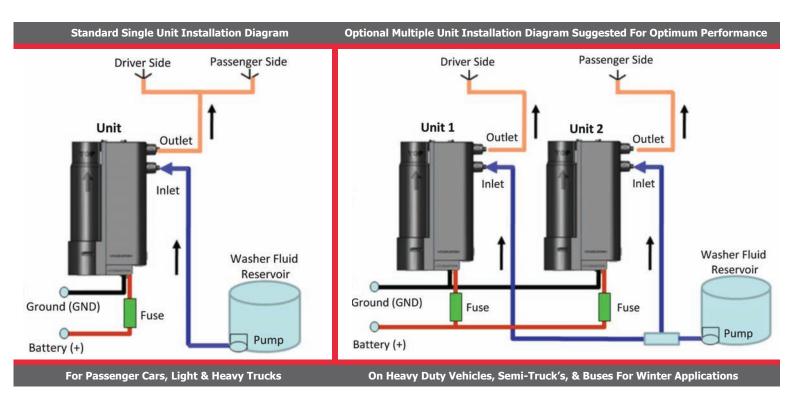

## **Clear Driving Technology**

AlphaTherm® is a cutting edge system that is an easy install on heavy trucks or any other vehicle. It rapidly heats washer fluid to clean and deice windshields. **Clears ice and frost in winter months and sets a new standard in cleaning road grime and insects in warm weather driving conditions.** Aids in clearing ice build up on wiper arms and reduces windshield scraping time. This product will improve wiper performance and enhance visibility by keeping your windshield cleaner for improved safety!

The 'on demand' washer fluid heater vastly improves the factory windshield washer system in any vehicle by heating and maintaining a predetermined amount of heated washer fluid. Heated fluid is available at any time the engine is running for superior cleaning in all weather conditions. The unit is automatically activated when the vehicle is started and washer fluid reaches maximum temperature in approximately 30 seconds. Depending on ambient conditions the unit is capable of clearing .5 mm of frost in less than 2 minutes.