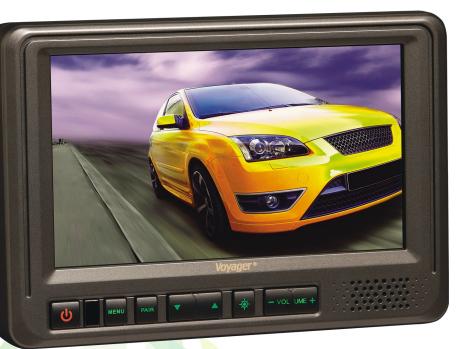

## 7" Digital Wireless Monitor WOM713AP

#### Digital Wireless Auto-Pairing

Voyager.

WiSight<sup>®</sup> technology

Adding camera systems to your fleet is easy. Our new **auto-pairing** technology can seamlessly pair this WVOM713AP Voyager monitor to **any** wired Voyager camera on **any** trailer.

#### PRODUCT FEATURES

- Kit includes monitor and DC hardwire
- Signal transmits through and around objects up to 60 feet away
- Three camera inputs (one wireless, two wired)
- Permanent mounting options available