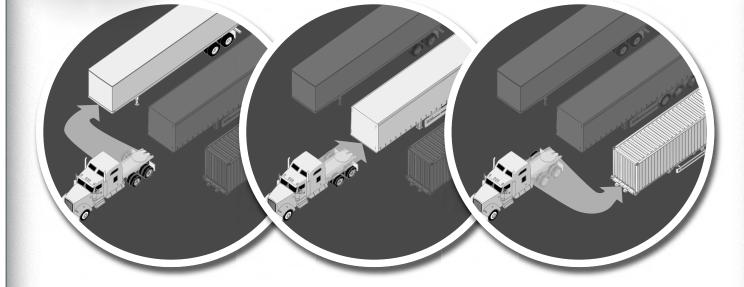

#### Digital Wireless Auto-Pairing

Voyager.

WiSight<sup>®</sup> technology

Adding camera systems to your fleet is easy. Our new **auto-pairing** technology can seamlessly pair this WVOM713AP Voyager monitor to **any** wired Voyager camera on **any** trailer.

This revolutionary system allows for a driver to pair the unit with the touch of a button, simplifying connections and eliminating bulkhead wiring.

### Pair your wireless Voyager monitor to ANY wired Voyager camera on ANY trailer.

Features and specifications subject to change without notice.