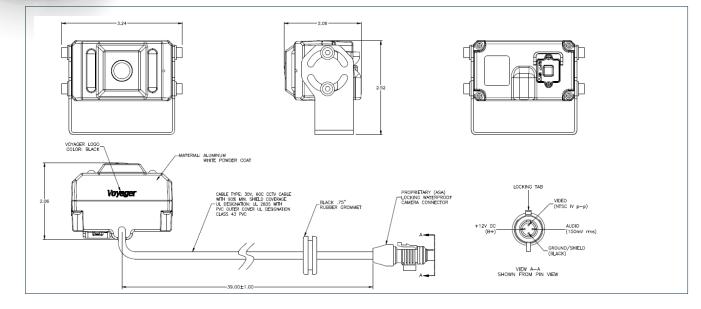

## Color CMOS IR LED Camera VCMS155/B

ager.

| Power System                         |                |                   | 12VDC                |                       |  |
|--------------------------------------|----------------|-------------------|----------------------|-----------------------|--|
| Operating Voltage Range              |                |                   | 9V – 15VDC           |                       |  |
| Power Consumption                    |                |                   | 192 mA               |                       |  |
| Operating Temperature Range          |                |                   | 2°F to 176°F         | -30°C to 80°C         |  |
| Storage Temperature Range            |                | -4                | 0°F to 185°F         | -40°C to 85°C         |  |
| Operating Relative Humidity          |                |                   | 100% RH              |                       |  |
| Waterproof Rating                    |                |                   | ІР69К                |                       |  |
| Overall Dimensions (without bracket) |                | 1.6               | 5" x 2.1" x 2.7"     | 40.9 x 52.3 x 68.8 mm |  |
| Product Weight (unpackaged)          |                |                   | 10.3 oz              | 292 g                 |  |
| Optical Specifications               |                |                   | •                    |                       |  |
| Video Output Signal Format           |                |                   | NTSC                 |                       |  |
| Video Signal Output Level            |                |                   | 1.0V p-p ; 75Ω       |                       |  |
| CCD Specifications                   | Sensor         |                   | 1/4" CMOS            |                       |  |
|                                      | Iris/Shutter T | ype               | Electronic Automatic |                       |  |
|                                      | Shutter speed  | l                 | 1/60 s ~ 12 µs       |                       |  |
|                                      | Resolution     |                   | 420 TV Lines         |                       |  |
|                                      | Sensitivity    |                   | 0 Lux                |                       |  |
|                                      | Image Orient   | Image Orientation |                      | Mirror / Normal       |  |
|                                      | View           | D                 | 140°                 |                       |  |
|                                      | Angles         | Н                 |                      | 112°                  |  |
|                                      | Aligies        | V                 | 80°                  |                       |  |