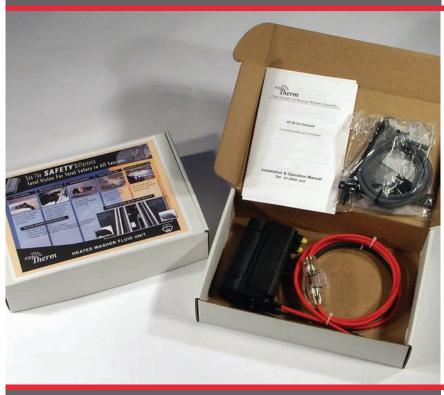

## <u>AlphaTherm<sup>®</sup>Kit</u>

- AT38OD unit w/attached cables
- Installation bracket
- Red power cable with inline fuse (60 amps)
   (attached to unit)
- Black ground cable (attached to unit)
- 8 cable ties
- 6 self tapping screws
- Installation manual
- 2 hose splicers
- 48 inches of rubber tube to connect the unit to the washer system