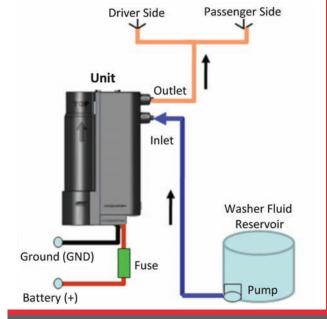

lation manual
- 2 hose splicers
- 48 inches of rubber tube to connect the unit to the washer system

MSFAT380D

The 'on demand' washer fluid heater vastly improves the factory windshield washer system in any vehicle by heating and maintaining a predetermined amount of heated washer fluid. Heated fluid is available at any time the engine is running for superior cleaning in all weather conditions. The unit is automatically activated when the vehicle is started and washer fluid reaches maximum temperature in approximately 30 seconds. Depending on ambient conditions the unit is capable of clearing .5 mm of frost in less than 2 minutes.

## **Standard Single Unit Installation Diagram**

## Optional Multiple Unit Installation Diagram Suggested For Optimum Performance Driver Side Passenger Side