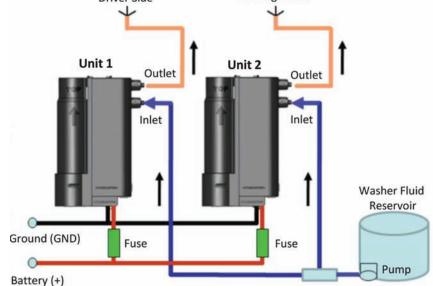

## Optional Multiple Unit Installation Diagram Suggested For Optimum Performance Driver Side Passenger Side