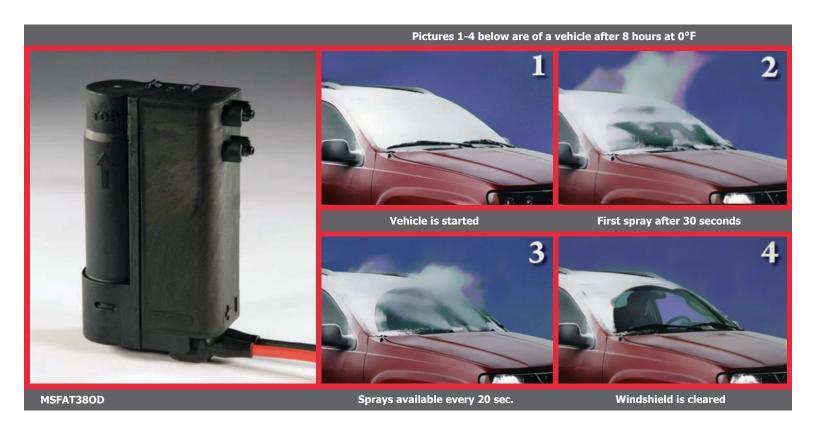

MSFAT380D

The 'on demand' washer fluid heater vastly improves the factory windshield washer system in any vehicle by heating and maintaining a predetermined amount of heated washer fluid. Heated fluid is available at any time the engine is running for superior cleaning in all weather conditions. The unit is automatically activated when the vehicle is started and washer fluid reaches maximum temperature in approximately 30 seconds. Depending on ambient conditions the unit is capable of clearing .5 mm of frost in less than 2 minutes.