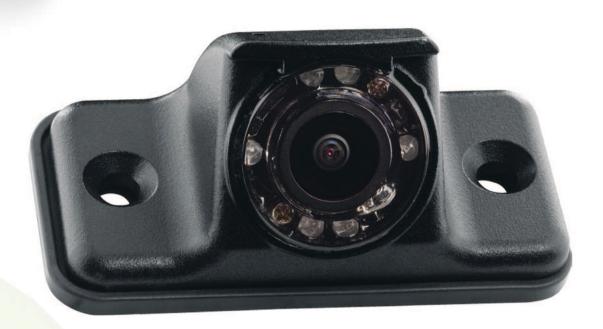

## PRODUCT FEATURES:

- High performance color optics
- Waterproof (IP69K)
- Impact resistant aluminum housing
- Compact size
- IR low light assist
- Microphone
- Surface mount
- CMOS technology
- Corrosion Resistant (ASTM B117)
- Available in white (VCMS140I)
- Tested to ES0013 environmental standards

## VCMS1401B

| <b>Specifications:</b> Test: General Specifications |                   |      |                      |                       |
|-----------------------------------------------------|-------------------|------|----------------------|-----------------------|
| Power System                                        |                   |      | 12VDC                |                       |
| Operating Voltage Range                             |                   |      | 9V – 15VDC           |                       |
| Power Consumption                                   |                   |      | 150mA                |                       |
| Operating Temperature Range                         |                   |      | °F to 149°F          | -20°C to 65°C         |
| Storage Temperature Range                           |                   | -2   | 2°F to 158°F         | -30°C to 70°C         |
| Operating Relative Humidity                         |                   |      | 100% RH              |                       |
| Waterproof Rating                                   |                   |      | IP69K                |                       |
| Overall Dimensions (without bracket)                |                   | 2.62 | " x 1.13" x 1.32"    | 66.6 x 28.7 x 33.6 mm |
| Product Weight (unpackaged)                         |                   |      | 2 oz                 | 57 g                  |
| Optical Specifications                              |                   |      |                      |                       |
| Video Output Signal Format                          |                   |      | NTSC                 |                       |
| Video Signal Output Level                           |                   |      | 1.0V p-p ; 75Ω       |                       |
| CMOS Specifications                                 | Sensor            |      | 1/4" CMOS            |                       |
|                                                     | Iris/Shutter      | Туре | Electronic Automatic |                       |
|                                                     | Shutter spe       | ed   | 1/60 s ~ 12 μs       |                       |
|                                                     | Resolution        |      | 400 TV Lines         |                       |
|                                                     | Sensitivity       |      | 0 Lux                |                       |
|                                                     | Image Orientation |      | Mirror               |                       |
|                                                     | View<br>Angles    | D    |                      | 150°                  |
|                                                     |                   | Н    |                      | 120°                  |
|                                                     |                   | V    | 90°                  |                       |