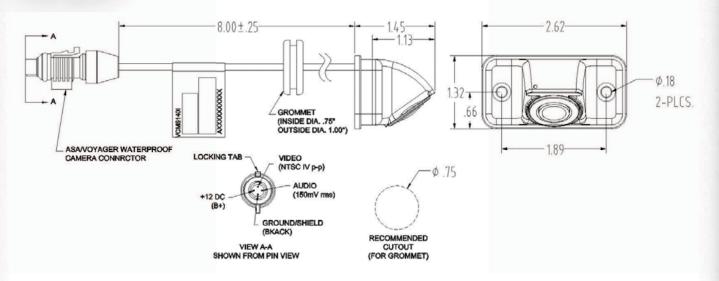

## VCMS1401B

| <b>Specifications:</b> Test: General Specifications |                   |      |                      |                       |
|-----------------------------------------------------|-------------------|------|----------------------|-----------------------|
| Power System                                        |                   |      | 12VDC                |                       |
| Operating Voltage Range                             |                   |      | 9V – 15VDC           |                       |
| Power Consumption                                   |                   |      | 150mA                |                       |
| Operating Temperature Range                         |                   |      | °F to 149°F          | -20°C to 65°C         |
| Storage Temperature Range                           |                   | -2   | 2°F to 158°F         | -30°C to 70°C         |
| Operating Relative Humidity                         |                   |      | 100% RH              |                       |
| Waterproof Rating                                   |                   |      | IP69K                |                       |
| Overall Dimensions (without bracket)                |                   | 2.62 | " x 1.13" x 1.32"    | 66.6 x 28.7 x 33.6 mm |
| Product Weight (unpackaged)                         |                   |      | 2 oz                 | 57 g                  |
| Optical Specifications                              |                   |      |                      |                       |
| Video Output Signal Format                          |                   |      | NTSC                 |                       |
| Video Signal Output Level                           |                   |      | 1.0V p-p ; 75Ω       |                       |
| CMOS Specifications                                 | Sensor            |      | 1/4" CMOS            |                       |
|                                                     | Iris/Shutter      | Туре | Electronic Automatic |                       |
|                                                     | Shutter spe       | ed   | 1/60 s ~ 12 μs       |                       |
|                                                     | Resolution        |      | 400 TV Lines         |                       |
|                                                     | Sensitivity       |      | 0 Lux                |                       |
|                                                     | Image Orientation |      | Mirror               |                       |
|                                                     | View<br>Angles    | D    |                      | 150°                  |
|                                                     |                   | Н    |                      | 120°                  |
|                                                     |                   | V    | 90°                  |                       |