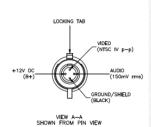

**Optical Specifications** 

| Video Output Signal Format                              |                   | NTSC           |                      |  |
|---------------------------------------------------------|-------------------|----------------|----------------------|--|
| Video Signal Output Level                               |                   | 1.0V p-p ; 75Ω |                      |  |
|                                                         | Sensor            |                | 1/3" CMOS            |  |
| Shutter speed Resolution CCD Specifications Sensitivity | Iris/Shutter Type |                | Electronic Automatic |  |
|                                                         | Shutter speed     |                | 1/60 s ~ 12 μs       |  |
|                                                         | Resolution        |                | 600 TV Lines         |  |
|                                                         | Sensitivity       |                | () Lux               |  |
|                                                         | Image Orientation |                | Mirror / Normal      |  |
|                                                         | 17:               | D              | 145°                 |  |
|                                                         |                   | Н              | 109°                 |  |
|                                                         | V                 | 93°            |                      |  |