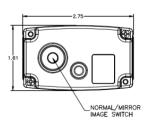

## PRODUCT FEATURES:

- High Performance Color Optics
- CMOS Technology
- LED Low Light Assist (19 LEDs)
- Microphone
- Normal/Mirror Image Switch
- Black Aluminum Housing
- IP69K Waterproof Rating
- Corrosion Resistant
- 12 Volt DC
- Available in white or black (VCMS20/VCMS20B)

## Color CMOS Camera VCMS20B

**Specifications:** ES-0001 Electrical / ES-0013 Environmental **General Specifications:** 

| General Specifications.              |                       |                       |  |
|--------------------------------------|-----------------------|-----------------------|--|
| Power System                         | 12V                   | 12VDC                 |  |
| Operating Voltage Range              | 9V – 1                | 9V – 15VDC            |  |
| Power Consumption                    | 161                   | 161 mA                |  |
| Operating Temperature Range          | -40°F to 185°F        | -40°C to 85°C         |  |
| Storage Temperature Range            | -40°F to 185°F        | -40°C to 85°C         |  |
| Operating Relative Humidity          | 100%                  | 100% RH               |  |
| Waterproof Rating                    | IP6                   | IP69K                 |  |
| Overall Dimensions (without bracket) | 1.61" x 1.82" x 2.75" | 40.9 x 46.2 x 68.8 mm |  |
| Product Weight (unpackaged)          | 8.82 Oz               | 250 g                 |  |
|                                      | ·                     |                       |  |