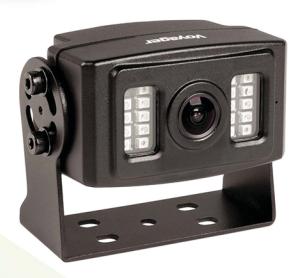

## PRODUCT FEATURES:

- High Performance Color Optics
- CMOS Technology
- LED Low Light Assist (19 LEDs)
- Microphone
- Normal/Mirror Image Switch
- Black Aluminum Housing
- IP69K Waterproof Rating
- Corrosion Resistant
- 12 Volt DC
- Available in white or black (VCMS20/VCMS20B)

## Color CMOS Camera VCMS20B

**Specifications:** ES-0001 Electrical / ES-0013 Environmental **General Specifications:** 

| General Specifications.              |                       |                       |  |
|--------------------------------------|-----------------------|-----------------------|--|
| Power System                         | 12V                   | 12VDC                 |  |
| Operating Voltage Range              | 9V – 1                | 9V – 15VDC            |  |
| Power Consumption                    | 161                   | 161 mA                |  |
| Operating Temperature Range          | -40°F to 185°F        | -40°C to 85°C         |  |
| Storage Temperature Range            | -40°F to 185°F        | -40°C to 85°C         |  |
| Operating Relative Humidity          | 100%                  | 100% RH               |  |
| Waterproof Rating                    | IP6                   | IP69K                 |  |
| Overall Dimensions (without bracket) | 1.61" x 1.82" x 2.75" | 40.9 x 46.2 x 68.8 mm |  |
| Product Weight (unpackaged)          | 8.82 Oz               | 250 g                 |  |
|                                      | ·                     |                       |  |