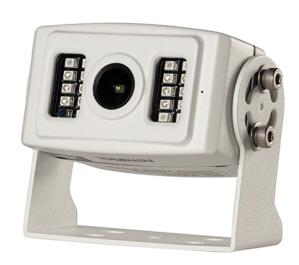

## PRODUCT FEATURES:

- High Performance Color Optics
- CMOS Technology
- LED Low Light Assist (19 LEDs)
- Microphone
- Normal/Mirror Image Switch
- Black Aluminum Housing
- IP69K Waterproof Rating
- Corrosion Resistant
- 12 Volt DC
- Available in white or black (VCMS20/VCMS20B)

## Color CMOS Camera VCMS20B

**Specifications:** ES-0001 Electrical / ES-0013 Environmental **General Specifications:** 

| General Specifications.              |                       |                       |  |
|--------------------------------------|-----------------------|-----------------------|--|
| Power System                         | 12V                   | 12VDC                 |  |
| Operating Voltage Range              | 9V – 1                | 9V – 15VDC            |  |
| Power Consumption                    | 161                   | 161 mA                |  |
| Operating Temperature Range          | -40°F to 185°F        | -40°C to 85°C         |  |
| Storage Temperature Range            | -40°F to 185°F        | -40°C to 85°C         |  |
| Operating Relative Humidity          | 100%                  | 100% RH               |  |
| Waterproof Rating                    | IP6                   | IP69K                 |  |
| Overall Dimensions (without bracket) | 1.61" x 1.82" x 2.75" | 40.9 x 46.2 x 68.8 mm |  |
| Product Weight (unpackaged)          | 8.82 Oz               | 250 g                 |  |
|                                      | ·                     |                       |  |