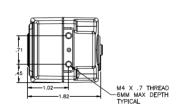

## Color CMOS Camera VCMS20B

**Specifications:** ES-0001 Electrical / ES-0013 Environmental **General Specifications:** 

| General Specifications.              |                       |                       |  |
|--------------------------------------|-----------------------|-----------------------|--|
| Power System                         | 12V                   | 12VDC                 |  |
| Operating Voltage Range              | 9V – 1                | 9V – 15VDC            |  |
| Power Consumption                    | 161                   | 161 mA                |  |
| Operating Temperature Range          | -40°F to 185°F        | -40°C to 85°C         |  |
| Storage Temperature Range            | -40°F to 185°F        | -40°C to 85°C         |  |
| Operating Relative Humidity          | 100%                  | 100% RH               |  |
| Waterproof Rating                    | IP6                   | IP69K                 |  |
| Overall Dimensions (without bracket) | 1.61" x 1.82" x 2.75" | 40.9 x 46.2 x 68.8 mm |  |
| Product Weight (unpackaged)          | 8.82 Oz               | 250 g                 |  |
|                                      | ·                     |                       |  |