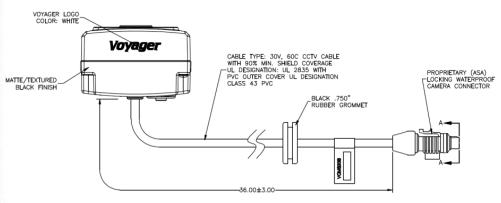

## Color CMOS Camera VCMS20B

**Specifications:** ES-0001 Electrical / ES-0013 Environmental **General Specifications:** 

| General Specifications.              |                       |                       |  |
|--------------------------------------|-----------------------|-----------------------|--|
| Power System                         | 12V                   | 12VDC                 |  |
| Operating Voltage Range              | 9V – 1                | 9V – 15VDC            |  |
| Power Consumption                    | 161                   | 161 mA                |  |
| Operating Temperature Range          | -40°F to 185°F        | -40°C to 85°C         |  |
| Storage Temperature Range            | -40°F to 185°F        | -40°C to 85°C         |  |
| Operating Relative Humidity          | 100%                  | 100% RH               |  |
| Waterproof Rating                    | IP6                   | IP69K                 |  |
| Overall Dimensions (without bracket) | 1.61" x 1.82" x 2.75" | 40.9 x 46.2 x 68.8 mm |  |
| Product Weight (unpackaged)          | 8.82 Oz               | 250 g                 |  |
|                                      | ·                     |                       |  |