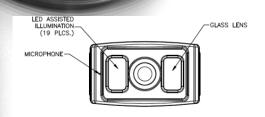

## PRODUCT FEATURES:

- High Performance Color Optics
- CMOS Technology
- LED Low Light Assist (19 LEDs)
- Microphone
- Normal/Mirror Image Switch
- Black Aluminum Housing
- IP69K Waterproof Rating
- Corrosion Resistant
- 12 Volt DC
- Available in white or black (VCMS20/VCMS20B)