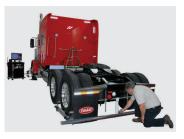

### **SHOP EQUIPMENT**

**Bee Line Laser Alignment** 

NORCO Professional Lifting Equipment

MAHA Lift Systems

Truck Dock Distance Sensor: Model DockView 16

JW Speaker®: Strobe Lights

JW Speaker®: Universal ARC Warning Light