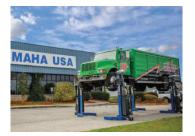

### **SHOP EQUIPMENT**

**Bee Line Laser Alignment** 

NORCO Professional Lifting Equipment

MAHA Lift Systems

Truck Dock Distance Sensor: Model DockView 16

JW Speaker®: Strobe Lights

JW Speaker®: Universal ARC Warning Light