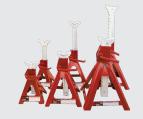

### **SHOP EQUIPMENT**

**Bee Line Laser Alignment** 

NORCO Professional Lifting Equipment

MAHA Lift Systems

Truck Dock Distance Sensor: Model DockView 16

JW Speaker®: Strobe Lights

JW Speaker®: Universal ARC Warning Light