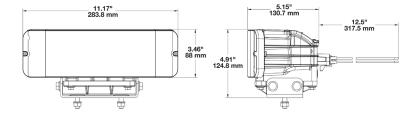

### Model 9800 HS

LED High & Low Beam Headlight; 12-24V DC Input

- SmartHeat<sup>™</sup> heated lens technology designed for highway and high speed plowing
- Advanced lens & heater design to help prevent ice bridging
- Uses less power than conventional halogen headlights
- High & low beam headlight with amber turn signal
- Low 5" profile design increases driver's line of sight
- UV-resistant polycarbonate lens and Xenoy<sup>™</sup> housing prevents rust and corrosion
- Fully DOT-compliant; No EMI interference; Sealed to IP67