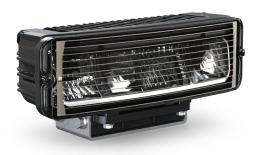

### Model 9800 HS

LED High & Low Beam Headlight; 12-24V DC Input

- SmartHeat<sup>™</sup> heated lens technology designed for highway and high speed plowing
- Advanced lens & heater design to help prevent ice bridging
- Uses less power than conventional halogen headlights
- High & low beam headlight with amber turn signal
- Low 5" profile design increases driver's line of sight
- UV-resistant polycarbonate lens and Xenoy<sup>™</sup> housing prevents rust and corrosion
- Fully DOT-compliant; No EMI interference; Sealed to IP67