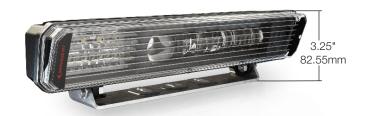

Clear Line of Sight. All-in-one low and high beam, front position, turn signal, and daytime running light contained in one street-legal headlight. Only 3.25" tall to ensure a clear line of sight for of the road. The universal bracket is compatible with both single AND double stud mounts.