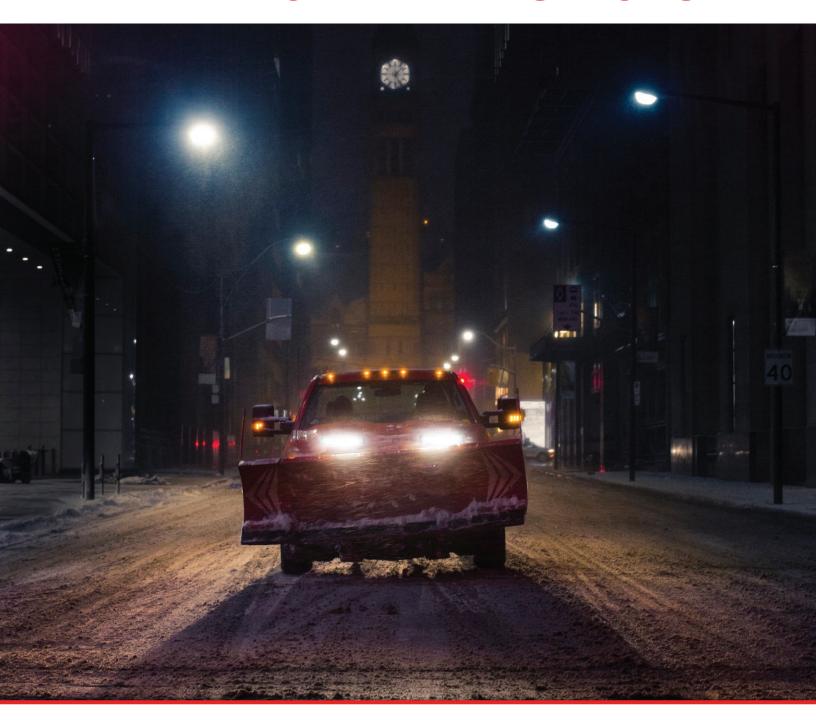

## READY FOR WINTER'S WORST

## HEATED LOW PROFILE HEADLIGHT

**Ready for Winter's Worst.** Avoid downtime with heated headlights. The sloped lens deflects snow and ice build-up. When conditions get tough, SmartHeat® uses industry-leading technology to automatically heat the headlight lens.