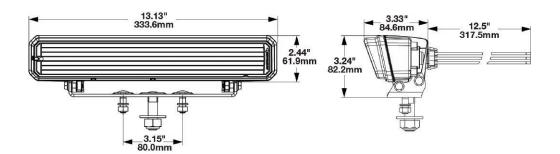

Clear Line of Sight. All-in-one low and high beam, front position, turn signal, and daytime running light contained in one street-legal headlight. Only 3.25" tall to ensure a clear line of sight for of the road. The universal bracket is compatible with both single AND double stud mounts.