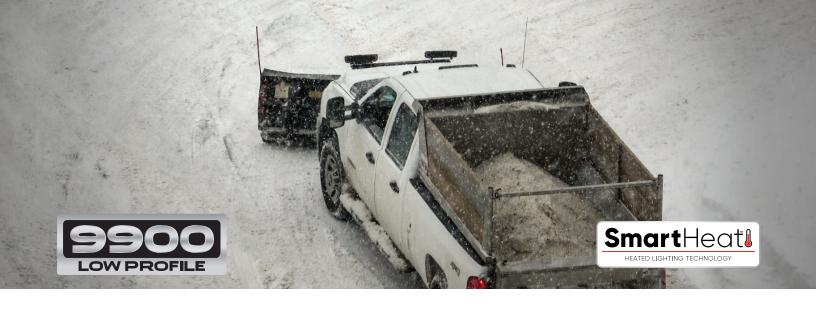

## MODEL 9900 LP

## HEATED LOW PROFILE HEADLIGHT

**Ready for Winter's Worst.** Avoid downtime with heated headlights. The sloped lens deflects snow and ice build-up. When conditions get tough, SmartHeat® uses industry-leading technology to automatically heat the headlight lens.