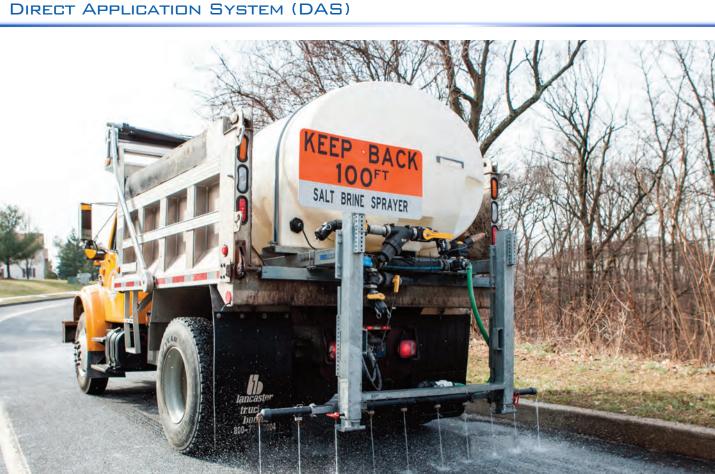

# ANTI-ICING SYSTEMS

GVM's Direct Application Systems (DAS) are designed to spray anti-icing liquids directly onto road surfaces. Direct Application Systems are available in a wide range of sizes and styles, to fit any fleet or budget. They can be mounted to ATV's, tractors, pick-up trucks, roll off trucks, and dump trucks. Direct Application Systems can also be used for dust control on unpaved surfaces. All Direct Application Systems are constructed of hot dip galvanized steel for corrosion resistance and include a solution tank made of rotationally molded, high density, UV stabilized polyethylene, designed to hold material with specific gravity up to 16 pounds per gallon.

- Add-on system to directly apply anti-icing or de-icing liquids
- Mounts onto all-terrain vehicles (ATV's), tractors, and large or small trucks
- 125-3400 gallon systems available
- Easy load and unload features
- · Hook-lift system, skid-mounted system or trailer system
- Free standing carrier frame made of hot dip galvanized steel
- 1, 2, or 3 lane coverage spray bar
- On/off controller in cab
- Ground speed control options
- Hydraulic or gas driven pump