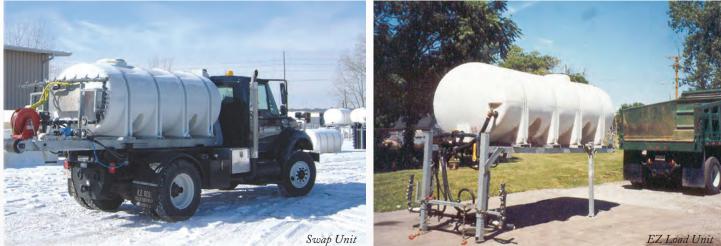

## EZ Load & Swap Units

- Easy load/unload feature, free-standing carrier frame made of hot dipped galvanized steel for corrosion protection
- 925, 1035, 1335, 1635 or 1800 gallon solution tanks with a Liquid Surge Stabilizer total baffle system
- 1, 2, or 3 lane coverage spray bar
- Hook-lift system, skid-mounted system, or trailer system
- On/off controller in cab
- Ground speed control options
- Hydraulic driven pump
- Stainless steel spray bar, optional