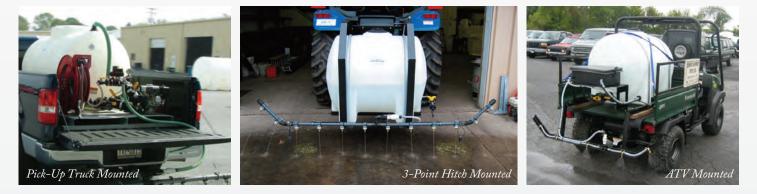

### **ATV Mounted**

- Ideal for sidewalks, road surfaces, and parking lots/garages
- 125 gallon tank
- Frame mounted on all terrain vehicles

### Pick-Up Truck Mounted

- Slide-in type system, can be easily loaded and unloaded with a forklift
- Ideal for road surfaces and parking lots
- 225, 325, 500, or 725 gallon solution tank, Liquid Surge Stabilizer total baffle systems standard with 325, 500, and 725 gallon tanks
- Spray coverage from 8-12 ft wide
- Frame mounted tank easily slides into truck

#### **3-Point Hitch Mounted**

- Ideal for large sidewalks, road surfaces, parking lots, and parking garages
- 225 gallon tank
- Spray coverage from 4-6 ft wide
- 3-point hitch mounted tank mounts to a large tractor