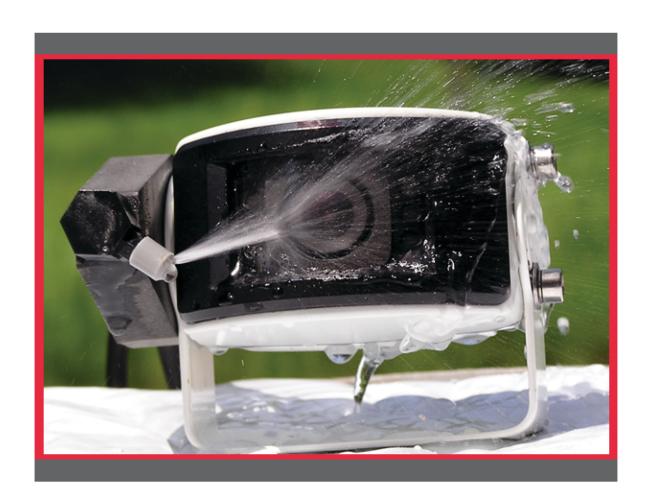

## Clear vision at your fingertips

CamWash cleans away dirt, ice, and snow from obstructing your view. CamWash uses washer fluid for year round operation. With a push of a button, washer fluid sprays your camera clean. It eliminates dirt without scratching the lens. Custom kits are available to fit all your needs. It is an easy install, that will make you wonder how you ever saw without it.

## CamWash Kit

- Easy to install
- Uses washer fluid for year round operation
- Non-abrasive, non-contact cleaning action
- 12 Volt high pressure pump standard, 24 Volt pump option available
- 1 Gallon reservoir with mounting hardware (or use existing vehicle washer reservoir)
- Momentary rocker switch with LED Lamp
- 30 foot electric harness and fluid tubing kit
- Custom kits are available for all applications

MSF1128ASA Single Nozzle Kit (Shown) MSF112802ASA Dual Nozzle Kit (Optional)

Threaded hex. fitting can be adjusted with a ½" open end wrench, and Spray Nozzle can be adjusted with a small flat screwdriver to obtain the preferred spray pattern on most camera lens. Universal Nozzle Block design fits most camera mounting hole spacing. Spray nozzle has dual axis adjustability to provide the optimum spray pattern on most camera lens.