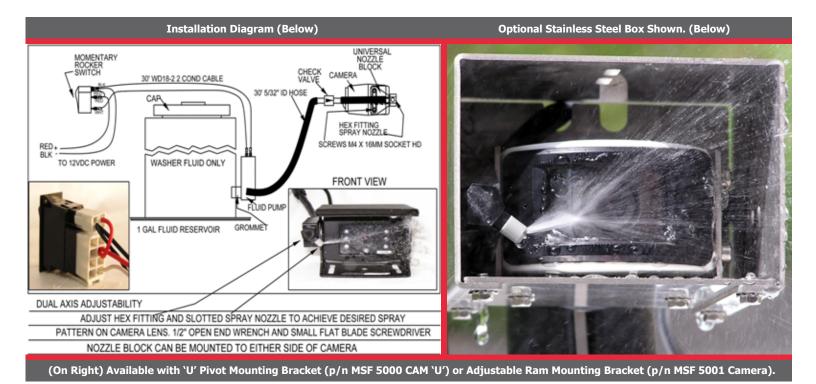

MSF1128ASA Single Nozzle Kit (Shown) MSF112802ASA Dual Nozzle Kit (Optional)

Threaded hex. fitting can be adjusted with a ½" open end wrench, and Spray Nozzle can be adjusted with a small flat screwdriver to obtain the preferred spray pattern on most camera lens. Universal Nozzle Block design fits most camera mounting hole spacing. Spray nozzle has dual axis adjustability to provide the optimum spray pattern on most camera lens.