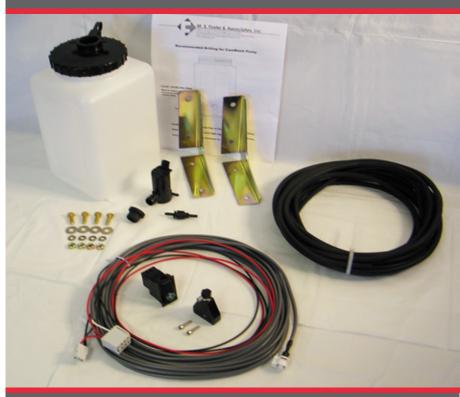

## CamWash Kit

- Easy to install
- Uses washer fluid for year round operation
- Non-abrasive, non-contact cleaning action
- 12 Volt high pressure pump standard, 24 Volt pump option available
- 1 Gallon reservoir with mounting hardware (or use existing vehicle washer reservoir)
- Momentary rocker switch with LED Lamp
- 30 foot electric harness and fluid tubing kit
- Custom kits are available for all applications