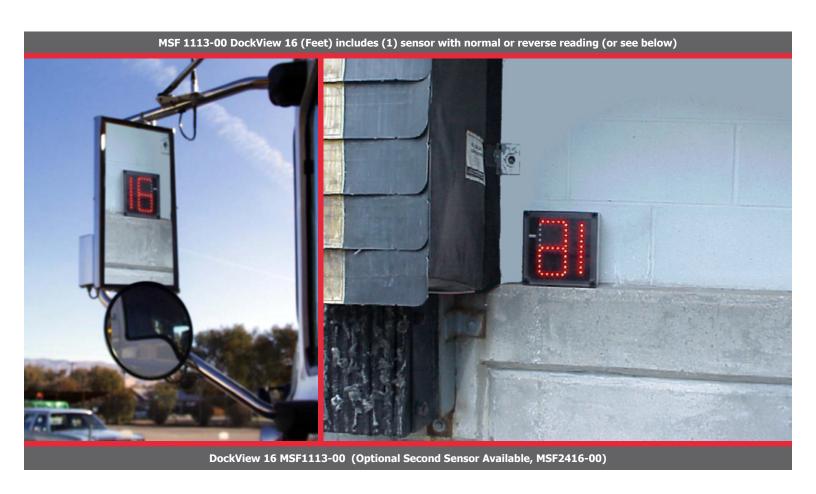

## **Backup Distance Sensing System**

DockView was designed to aid truck drivers in backing up to loading docks to reduce dock damage and truck / trailer damage. DockView 16 utilizes one or two ultrasonic sensors to detect the truck or trailer distance from the loading dock. The sensors detect the distance of the vehicle in mirror image on a large digital display mounted in line of the drivers west coast mirror. Drivers view the display correctly in their mirror when backing to the loading dock from 16 ft to the dock. DockView display is available in Metric or Feet and can be easily changed from mirror image to normal view for other applications.