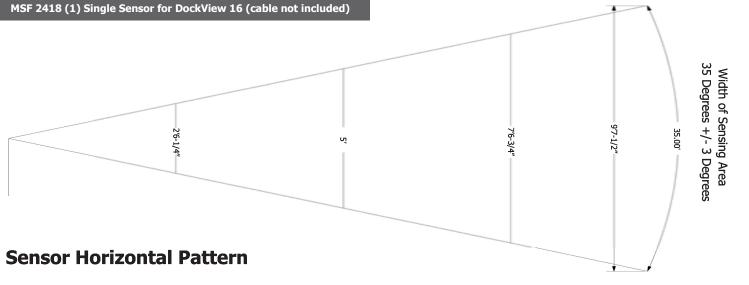

Detection range: 0 to 16 feet

34 degree horizontal 17 degree vertical

Operating Temperature: -20 to 140 degrees F

Input Power required: 120 Volts AC @ .25 Amps

The control is protected with an automatic reset fuse inside the control box.