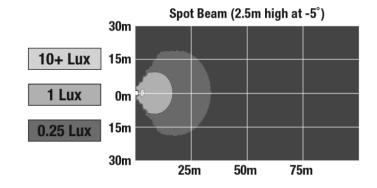

### PHOTOMETRIC SPECIFICATIONS

**Effective Lumen** 576

Output

275 or 5000 K

Nominal LED Color

**Candela Output** 

Temperature

**Beam Pattern(s)** Forward Lighting - Spot