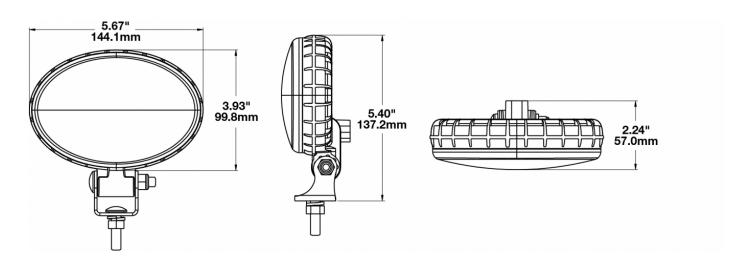

### **PRODUCT INFORMATION**

**Description** 12-48V SAE/ECE LED Backup Camera

Light

 Height
 137.16 mm / 5.4 in

 Width
 144.02 mm / 5.67 in

 Depth
 56.90 mm / 2.24 in

**Shape** Oval

Outer Lens Material Polycarbonate

Outer Lens Color Clear

Housing Material Polycarbonate

Housing Color Black

Mounting Hardware Description (x1) 5/16"-18 x 1.00" Mounting Bolt

Mounting Type Universal Pedestal Mount

Minimum Operating -40 °C / -40 °F

## **PRODUCT DIMENSIONS**