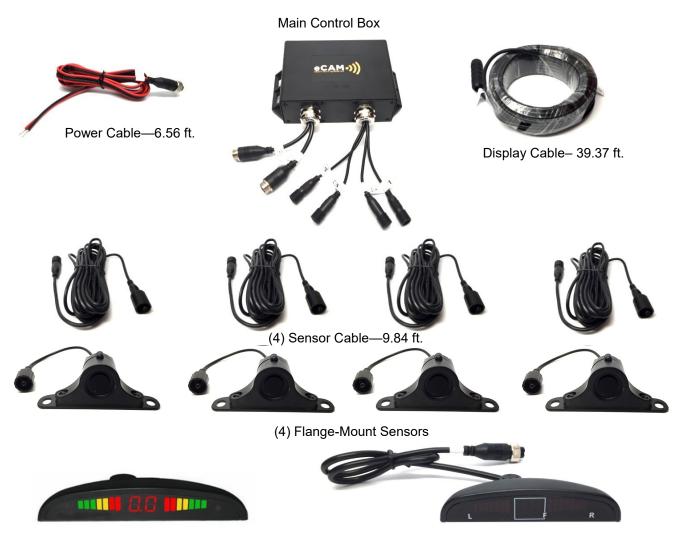

#### Model No. eCAM4SKFM - Heavy Duty Truck Parking Sensor Kit—Components

LED Display- Active

LED Display—Inactive

### Specifications & Features

- LED car parking sensor system for truck
- Ultrasonic frequency: 40kHz
- Power cable: 6.56' feet long
- Display Cable: 39.37' feet long standard (additional lengths optional)
- 4 sensor system, and advanced chipset for enhanced coverage and detection
- With digital colored LED display (number and light)
- Help to prevent dangerous and costly collisions, enhance the safety features with simple installation.
- Help to provide increased safety for passengers, pedestrians and family members who happen to be around the moving vehicle.
- Adaptive environment technology
- Anti-freeze and rain proof
- Easy to install
- Voltage operating range: 12-24V DC
- Voltage current: 100-300mA
- Power: 3.6W
- Detecting distance: 0 to 15 ft
- Control module working temperature: -22° to 176° F
- Display working temperature: -22° to 158° F
- Detecting angle: H >60°C, V > 60°C
- LED display size: 3.07" (W) x 0.74" (H) x 1.18" (D)
- Main Control Box size: 5.90" (W) x 3.93" (D) x 1.81" (H)