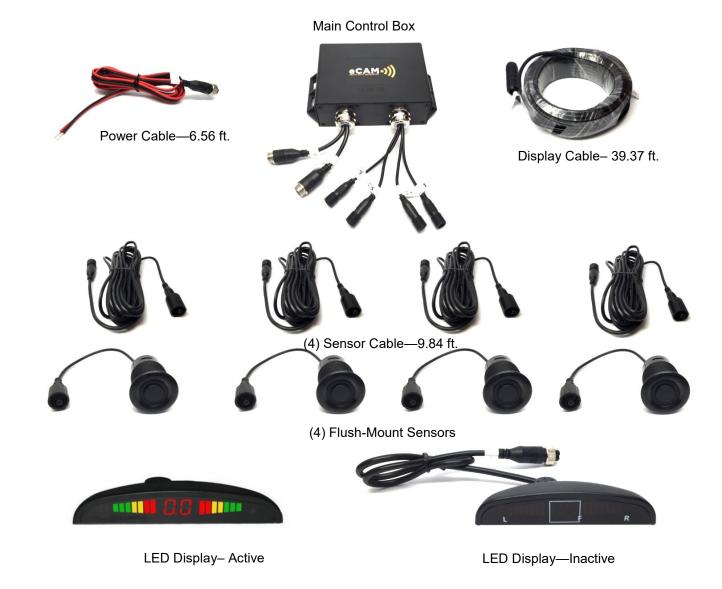

## **Product Specification**

Model No. eCAM4SKFM - Heavy Duty Truck Parking Sensor Kit—Components

## **Specifications & Features**

- LED car parking sensor system for truck
- Ultrasonic frequency: 40kHz
- Power cable: 6.56' feet long
- Display Cable: 39.37' feet long standard (additional lengths optional)
- 4 sensor system, and advanced chipset for enhanced coverage and detection
- With digital colored LED display (number and light)
- Help to prevent dangerous and costly collisions, enhance the safety features with simple installation.
- Help to provide increased safety for passengers, pedestrians and family members who happen to be around the moving vehicle.
- Adaptive environment technology
- Anti-freeze and rain proof
- Easy to install
- Voltage operating range: 12-24V DC
- Voltage current: 100-300mA
- Power: 3.6W
- Detecting distance: 0 to 15 ft
- Control module working temperature: -22° to 176° F
- Display working temperature: -22° to 158° F
- Detecting angle: H >60°C, V > 60°C
- LED display size: 3.07" (W) x 0.74" (H) x 1.18" (D)
- Main Control Box size: 5.90" (W) x 3.93" (D) x 1.81" (H)

The **Model# eCAM4SKFM** Heavy-Duty Truck Parking Sensor Kit is suitable for many vehicle types. The four flush-mount sensors emit acoustic pulses, with a control unit measuring the return interval of each reflected signal and calculating object distances. An LED Display provides the driver with a visual and audible aid and a read-out of the distance to the obstacle with a block of colored bars correlated to the distance. The system is activated when the reverse gear is selected and deactivated as soon as another gear is selected.