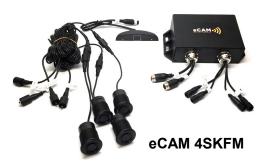

## Model No. eCAM4SKFM - Heavy Duty Truck Parking Sensor Kit

The **eCAM** brand is exclusive from Rearview Systems, LLC and provides a unique, sleek yet sophisticated system to outlast the competition. The monitors and cameras are Guaranteed with an Ironclad 2 YEAR Warranty that will maximize your budget dollars and lower your risk with a state-of-the-art **eCAM** system..

The **Model# eCAM4SKFM** Heavy-Duty Truck Parking Sensor Kit is suitable for many vehicle types. The four flush-mount sensors emit acoustic pulses, with a control unit measuring the return interval of each reflected signal and calculating object distances. An LED Display provides the driver with a visual and audible aid and a read-out of the distance to the obstacle with a block of colored bars correlated to the distance. The system is activated when the reverse gear is selected and deactivated as soon as another gear is selected.