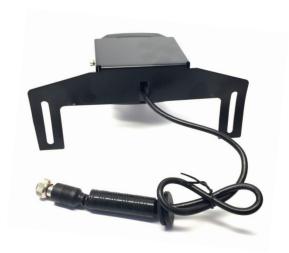

## Model No. eCAMRVC-LP License Plate Camera

The **Model# eCAMRVC-LP** High-performance camera is equipped with a high-resolution 1/3" CMOS imaging sensor that delivers a 700 TV lines, sharp wide-angle image providing outstanding extended "0" LUX visibility up to 50 ft. with 20 extra bright IR LED's. This camera is weather-proof with an IP68 rating and is designed, to be strong and reliable with a 10G vibration and 100G shock rating (highest in the industry).

eCAMRVC-LP

## **Camera Features**

- High Resolution Sensor 1/3" (CMOS)
   Complementary Metal—Oxide—Semiconductor
- 120° Diagonal Field of View
- Metal die-cast Housing
- Electronic Auto Iris Control
- 20 Infra-Red (IR) Light Emitting Diodes (LED)
- Auto White Balance
- Back Light Compensation (BLC)
- Vibration Rating=10G
   Shock Rating=100G
- 2 Year Warranty