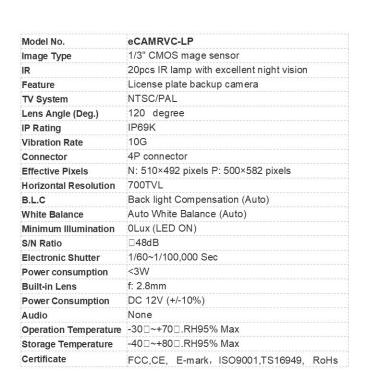

## Model No. eCAMRVC-LP License Plate Camera

The **Model# eCAMRVC-LP** High-performance camera is equipped with a high-resolution 1/3" CMOS imaging sensor that delivers a 700 TV lines, sharp wide-angle image providing outstanding extended "0" LUX visibility up to 50 ft. with 20 extra bright IR LED's. This camera is weather-proof with an IP68 rating and is designed, to be strong and reliable with a 10G vibration and 100G shock rating (highest in the industry).

eCAMRVC-LP

## **Camera Features**

- High Resolution Sensor 1/3" (CMOS)
   Complementary Metal—Oxide—Semiconductor
- 120° Diagonal Field of View
- Metal die-cast Housing
- Electronic Auto Iris Control
- 20 Infra-Red (IR) Light Emitting Diodes (LED)
- Auto White Balance
- Back Light Compensation (BLC)
- Vibration Rating=10G
   Shock Rating=100G
- 2 Year Warranty