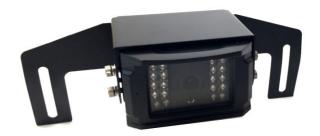

## Model No. eCAMRVC-LP License Plate Camera

The **Model# eCAMRVC-LP** High-performance camera is equipped with a high-resolution 1/3" CMOS imaging sensor that delivers a 700 TV lines, sharp wide-angle image providing outstanding extended "0" LUX visibility up to 50 ft. with 20 extra bright IR LED's. This camera is weather-proof with an IP68 rating and is designed, to be strong and reliable with a 10G vibration and 100G shock rating (highest in the industry).

eCAMRVC-LP

## **Camera Features**

- High Resolution Sensor 1/3" (CMOS)
   Complementary Metal—Oxide—Semiconductor
- 120° Diagonal Field of View
- Metal die-cast Housing
- Electronic Auto Iris Control
- 20 Infra-Red (IR) Light Emitting Diodes (LED)
- Auto White Balance
- Back Light Compensation (BLC)
- Vibration Rating=10G
   Shock Rating=100G
- 2 Year Warranty